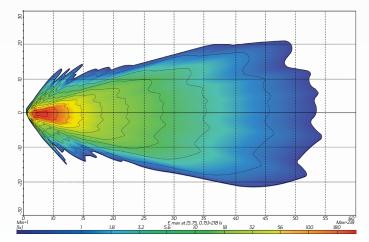

|
|--------------------|-----------------------------------------------------------|
| IP Rating          | • IP69K Rated                                             |
| Lumens             | • 4,000 Lumens - 42W                                      |
| LED Count          | • 6 x 7W High Powered CREE® LED's                         |
| Lens               | • Polycarbonate Lens                                      |
| Beam Coverage      | • Flood Beam                                              |
| Colour Temperature | • 6000 K                                                  |
| Accessories        | • 304 Stainless Steel Brackets<br>• Built-in DT Connector |
| Dimensions         | • 104.9mm L x 131mm H x 91.1mm D                          |

## BEAM COVERAGE