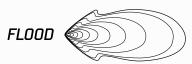

#### **BEAM COVERAGE**

### TECHNICAL SPECIFICATIONS

| Voltage            | • 9 - 48 Volt                                                                                             |
|--------------------|-----------------------------------------------------------------------------------------------------------|
| IP Rating          | • IP68 Rated                                                                                              |
| Lumens Rating      | • 3,600 Lumens - 40W                                                                                      |
| LED Count          | • 4 x 10W High Powered CREE LED's                                                                         |
| Lens Material      | • Polycarbonate Lens                                                                                      |
| Beam Coverage      | • Flood Beam                                                                                              |
| Colour Temperature | • 6000 K                                                                                                  |
| Accessories        | <ul><li>1 x Waterproof Connector</li><li>1 x Wiring Harness and Switch</li><li>Channel Mounting</li></ul> |