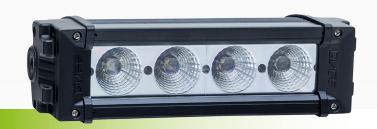

# 8" 40W High Profile LED Light Bar - Flood Beam

#QVWL4V10F

www.qvee.com.au

### DESCRIPTION

The QVWL4V10F 40W light bar uses high intensity 10W CREE LED's.

Ideal for mining, trucking or the serious 4WD enthusiast who'll be pushing the boundaries of lighting performance.  $_{(3.87'')}$ 