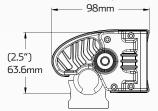

# 8" 40W High Profile LED Light Bar - Flood Beam

#QVWL4V10F

www.qvee.com.au



### DESCRIPTION

The QVWL4V10F 40W light bar uses high intensity 10W CREE LED's.

Ideal for mining, trucking or the serious 4WD enthusiast who'll be pushing the boundaries of lighting performance.  $_{(3.87'')}$ 

Optional side leg mounting are available as an optional extra.





For optional side leg mounting order P/N QVWLEGS

### **DIMENSIONS**





## ACCESSORIES

- 1x Waterproof Connector
- 1x Wiring Harness and Switch
- Channel Mounting



### TECHNICAL SPECIFICATIONS

| Voltage            | • 9 - 48 Volt                                                                                             |
|--------------------|-----------------------------------------------------------------------------------------------------------|
| IP Rating          | • IP68 Rated                                                                                              |
| Lumens Rating      | • 3,600 Lumens - 40W                                                                                      |
| LED Count          | • 4 x 10W High Powered CREE LED's