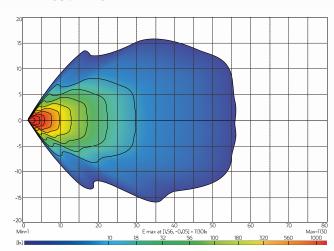

ting      | • 3,600 Lumens - 40W                                                                                      |
| LED Count          | • 4 x 10W High Powered CREE LED's                                                                         |
| Lens Material      | • Polycarbonate Lens                                                                                      |
| Beam Coverage      | • Flood Beam                                                                                              |
| Colour Temperature | • 6000 K                                                                                                  |
| Accessories        | <ul><li>1 x Waterproof Connector</li><li>1 x Wiring Harness and Switch</li><li>Channel Mounting</li></ul> |

#### **BEAM COVERAGE**