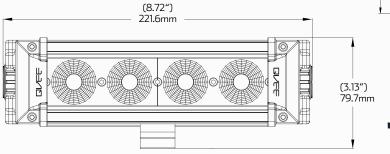

### **DIMENSIONS**

### DESCRIPTION

The QVWL4V10F 40W light bar uses high intensity 10W CREE LED's.

Ideal for mining, trucking or the serious 4WD enthusiast who'll be pushing the boundaries of lighting performance.  $_{(3.87'')}$ 