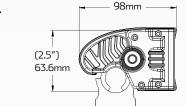

# 8" 40W High Profile LED Light Bar - Spot Beam

#QVWL4V10S

www.qvee.com.au



#### DESCRIPTION

The QVWL4V10S 40W light bar uses high intensity 10W CREE LED's.

Ideal for mining, trucking or the serious 4WD enthusiast who'll be pushing the boundaries of lighting performance. (3.8")

Optional side leg mounting are available as an optional extra.





For optional side leg mounting order P/N QVWLEGS

# **DIMENSIONS**





# **ACCESSORIES**

- 1 x Waterproof Connector
- 1x Wiring Harness and Switch
- Channel Mounting



#### TECHNICAL SPECIFICATIONS

| Voltage       | • 9 - 48 Volt                     |
|---------------|-----------------------------------|
| IP Rating     | • IP68 Rated                      |
| Lumens Rating | • 3,600 Lumens - 40W              |
| LED Count     | • 4 x 10W High Powered CREE LED's |
| Lens Material | • Polycarbonate Lens              |

| Beam Coverage      | • Spot Beam                                                                                               |
|--------------------|-----------------------------------------------------------------------------------------------------------|
| Colou