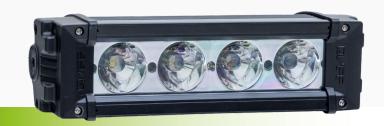

#### DESCRIPTION

The QVWL4V10S 40W light bar uses high intensity 10W CREE LED's.

Ideal for mining, trucking or the serious 4WD enthusiast who'll be pushing the boundaries of lighting performance. (3.8")

#### TECHNICAL SPECIFICATIONS

| Voltage       | • 9 - 48 Volt                     |
|---------------|-----------------------------------|
| IP Rating     | • IP68 Rated                      |
| Lumens Rating | • 3,600 Lumens - 40W              |
| LED Count     | • 4 x 10W High Powered CREE LED's |
| Lens Material | • Polycarbonate Lens              |

| Beam Coverage      | • Spot Beam                                                                                               |
|--------------------|-----------------------------------------------------------------------------------------------------------|
| Colour Temperature | • 6000 K                                                                                                  |
| Accessories        | <ul><li>1 x Waterproof Connector</li><li>1 x Wiring Harness and Switch</li><li>Channel Mounting</li></ul> |