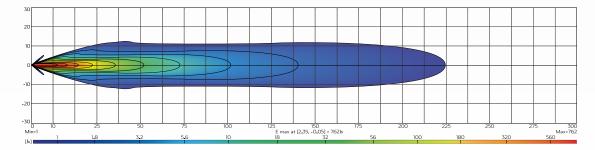

---------------------------------|
| IP Rating     | • IP68 Rated                      |
| Lumens Rating | • 3,600 Lumens - 40W              |
| LED Count     | • 4 x 10W High Powered CREE LED's |
| Lens Material | • Polycarbonate Lens              |

| Beam Coverage      | • Spot Beam                                                                                               |
|--------------------|-----------------------------------------------------------------------------------------------------------|
| Colour Temperature | • 6000 K                                                                                                  |
| Accessories        | <ul><li>1 x Waterproof Connector</li><li>1 x Wiring Harness and Switch</li><li>Channel Mounting</li></ul> |

### **BEAM COVERAGE**