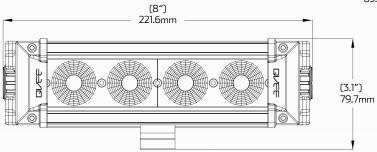

# 8" 40W High Profile LED Light Bar - Spot Beam

#QVWL4V10S

www.qvee.com.au



#### DESCRIPTION

The QVWL4V10S 40W light bar uses high intensity 10W CREE LED's.

Ideal for mining, trucking or the serious 4WD enthusiast who'll be pushing the boundaries of lighting performance. (3.8")

Optional side leg mounting are available as an optional extra.





For optional side leg mounting order P/N QVWLEGS

# **DIMENSIONS**





# **ACCESSORIES**

- 1 x Waterproof Connector
- 1x Wiring Harness and Switch
- Channel Mounting



#### TECHNICAL SPECIFICATIONS

| Voltage       | • 9 - 48 Volt                     |
|---------------|-----------------------------------|
| IP Rating     | • IP68 Rated                      |
| Lumens Rating | • 3,600 Lumens - 40W              |
| LED Count     | • 4 x 10W High Powered CREE LED's |
| Lens Material | • Polycarbonate Lens              |

| Beam Coverage      | • Spot Beam                                                                                               |
|--------------------|-----------------------------------------------------------------------------------------------------------|
| Colour Temperature | • 6000 K