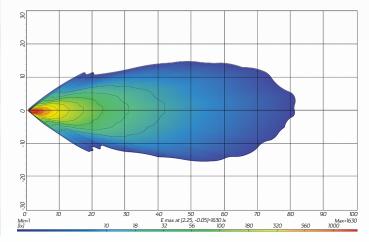

|
| Lumens             | • 6,000 lumens                                                                |
| LED Count          | • 6 x 10W High Powered CREE® LED's                                            |
| Lens               | Polycarbonate Lens                                                            |
| Beam Coverage      | • Flood Beam                                                                  |
| Colour Temperature | • 6000 K                                                                      |
| Accessories        | <ul> <li>Stainless Steel Brackets</li> <li>1x DT DEUTSCH Connector</li> </ul> |
| Dimensions         | • 155mm L x 156mm H x 66mm D                                                  |

## **BEAM COVERAGE**