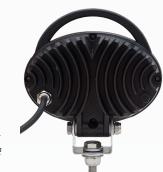

## DESCRIPTION

The QVEE 60W high powered LED worklight with handle for swivel function has  $6 \times 10W$  high powered CREE LED's, putting out a huge 6,000 lumens.

Heavy duty die-cast housing, unique heatsink for heat dispersion and virtually unbreakable polycarbonate lens.

Suits mining, transport, earthmoving, the serious 4WD enthusiast or any heavy duty application.

66mm

- 1 x DT Deutsch Connector
- Stainless Steel Brackets