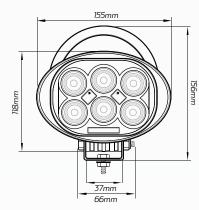

Suits mining, transport, earthmoving, the serious 4WD enthusiast or any heavy duty application.

66mm

- 1 x DT Deutsch Connector
- Stainless Steel Brackets

## TECHNICAL SPECIFICATIONS

| Voltage            | • 9 - 48 Volt / 60W                                                           |
|--------------------|-------------------------------------------------------------------------------|
| IP Rating          | • IP68 Rated                                                                  |
| Lumens             | • 6,000 lumens                                                                |
| LED Count          | • 6 x 10W High Powered CREE® LED's                                            |
| Lens               | Polycarbonate Lens                                                            |
| Beam Coverage      | • Flood Beam                                                                  |
| Colour Temperature | • 6000 K                                                                      |
| Accessories        | <ul> <li>Stainless Steel Brackets</li> <li>1x DT DEUTSCH Connector</li> </ul> |
| Dimensions         | • 155mm L x 156mm H x 66mm D                                                  |