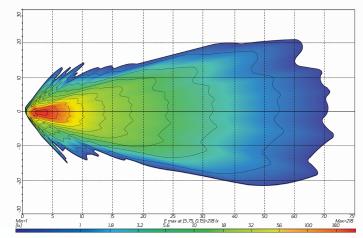

## 60W High Powered Square LED Worklight - Flood Beam #QVWL60SF www.qvee.com.au DESCRIPTION The QVEE 60W high powered LED worklight has 6 x 10W high powered CREE LED's, putting out a huge 5,400 lumens. Heavy duty die-cast housing, unique heatsink for heat dispersion and virtually unbreakable polycarbonate lens. This high powered LED worklight will suit any heavy duty application and provide the ultimate in performance lighting. 104.9mm 91.1mm ACCESSORIES Built-in DT Connector 104.9mm • 304 Stainless Steel Brackets 131mm DVEE FLOOD TECHNICAL SPECIFICATIONS • 9 - 60 Volt / 60W Voltage **BEAM COVERAGE**

| Voltage            | • 9 - 60 Volt / 60W                                                             |
|--------------------|---------------------------------------------------------------------------------|
| IP Rating          | • IP69K Rated                                                                   |
| Lumens             | • Raw: 5,400lm / Effective: 4,400lm                                             |
| LED Count          | • 6 x 10W High Powered CREE® LED's                                              |
| Lens               | Polycarbonate Lens                                                              |
| Beam Coverage      | • Flood Beam                                                                    |
| Colour Temperature | • 6000 K                                                                        |
| Accessories        | <ul> <li>304 Stainless Steel Brackets</li> <li>Built-in DT Connector</li> </ul> |
| Dimensions         | • 104.9mm L x 131mm H x 91.1mm D                                                |
|                    |                                                                                 |