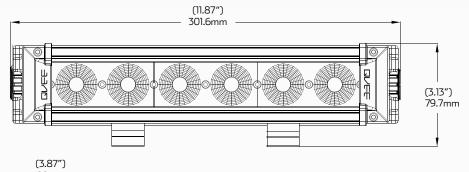

## TECHNICAL SPECIFICATIONS

(2.5")

| Voltage            | • 9 - 48 Volt                                                                                             |
|--------------------|-----------------------------------------------------------------------------------------------------------|
| IP Rating          | • IP68 Rated                                                                                              |
| Lumens Rating      | • 5,400 Lumens - 60W                                                                                      |
| LED Count          | • 6 x 10W High Powered CREE LED's                                                                         |
| Lens Material      | Polycarbonate Lens                                                                                        |
| Beam Coverage      | • Flood Beam                                                                                              |
| Colour Temperature | • 6000 K                                                                                                  |
| Accessories        | <ul><li>1 x Waterproof Connector</li><li>1 x Wiring Harness and Switch</li><li>Channel Mounting</li></ul> |