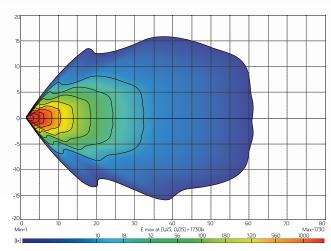

Rating      | • 5,400 Lumens - 60W                                                                                      |
| LED Count          | • 6 x 10W High Powered CREE LED's                                                                         |
| Lens Material      | Polycarbonate Lens                                                                                        |
| Beam Coverage      | • Flood Beam                                                                                              |
| Colour Temperature | • 6000 K                                                                                                  |
| Accessories        | <ul><li>1 x Waterproof Connector</li><li>1 x Wiring Harness and Switch</li><li>Channel Mounting</li></ul> |

## **BEAM COVERAGE**