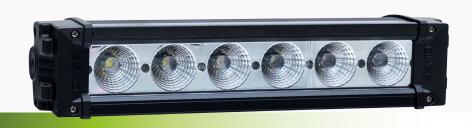

# 11" 60W High Profile LED Light Bar - Flood Beam

#QVWL6V10F

www.qvee.com.au

### DESCRIPTION

The QVWL6V10F 60W light bar uses high intensity 10W CREE LED's.

Ideal for Mining, trucking or the serious 4WD enthusiast who'll be pushing the boundaries of lighting performance.

Optional side leg mounting are available as an optional extra.