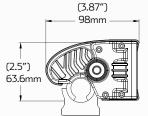

## TECHNICAL SPECIFICATIONS

| Voltage       | • 9 - 48 Volt                     | Beam Coverage      | • Spot Beam                                                                                               |
|---------------|-----------------------------------|--------------------|-----------------------------------------------------------------------------------------------------------|
| IP Rating     | • IP68 Rated                      | Colour Temperature | • 6000 K                                                                                                  |
| Lumens Rating | • 5,400 Lumens - 60W              | Accessories        | <ul><li>1 x Waterproof Connector</li><li>1 x Wiring Harness and Switch</li><li>Channel Mounting</li></ul> |
| LED Count     | • 6 x 10W High Powered CREE LED's |                    |                                                                                                           |
| Lens Material | • Polycarbonate Lens              |                    |                                                                                                           |