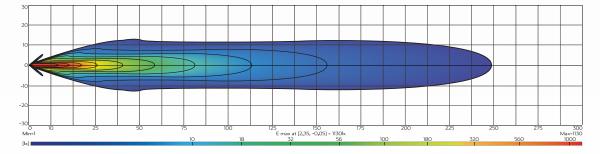

## TECHNICAL SPECIFICATIONS

| Voltage       | • 9 - 48 Volt                     | Beam Coverage      | • Spot Beam                                                                                               |
|---------------|-----------------------------------|--------------------|-----------------------------------------------------------------------------------------------------------|
| IP Rating     | • IP68 Rated                      | Colour Temperature | • 6000 K                                                                                                  |
| Lumens Rating | • 5,400 Lumens - 60W              | Accessories        | <ul><li>1 x Waterproof Connector</li><li>1 x Wiring Harness and Switch</li><li>Channel Mounting</li></ul> |
| LED Count     | • 6 x 10W High Powered CREE LED's |                    |                                                                                                           |
| Lens Material | • Polycarbonate Lens              |                    |                                                                                                           |

**BEAM COVERAGE** 