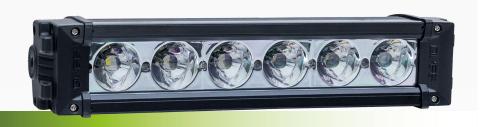

## DESCRIPTION

The QVWL6V10S 60W light bar uses high intensity 10W CREE LED's.

Ideal for Mining, trucking or the serious 4WD enthusiast who'll be pushing the boundaries of lighting performance. Optional side leg mounting are available as an optional extra.

## TECHNICAL SPECIFICATIONS

| Voltage       | • 9 - 48 Volt                     | Beam Coverage      | • Spot Beam                                                                                               |
|---------------|-----------------------------------|--------------------|-----------------------------------------------------------------------------------------------------------|
| IP Rating     | • IP68 Rated                      | Colour Temperature | • 6000 K                                                                                                  |
| Lumens Rating | • 5,400 Lumens - 60W              | Accessories        | <ul><li>1 x Waterproof Connector</li><li>1 x Wiring Harness and Switch</li><li>Channel Mounting</li></ul> |
| LED Count     | • 6 x 10W High Powered CREE LED's |                    |                                                                                                           |
| Lens Material | • Polycarbonate Lens              |                    |                                                                                                           |