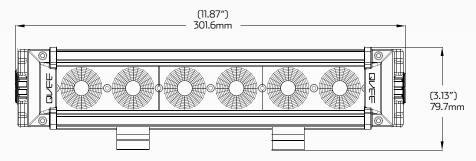

## TECHNICAL SPECIFICATIONS

| Voltage       | • 9 - 48 Volt                     | Beam Coverage      | • Spot Beam                                                                                               |
|---------------|-----------------------------------|--------------------|-----------------------------------------------------------------------------------------------------------|
| IP Rating     | • IP68 Rated                      | Colour Temperature | • 6000 K                                                                                                  |
| Lumens Rating | • 5,400 Lumens - 60W              | Accessories        | <ul><li>1 x Waterproof Connector</li><li>1 x Wiring Harness and Switch</li><li>Channel Mounting</li></ul> |
| LED Count     | • 6 x 10W High Powered CREE LED's |                    |                                                                                                           |
| Lens Material | • Polycarbonate Lens              |                    |                                                                                                           |