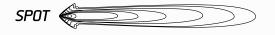

## 11" 60W High Profile LED Light Bar - Spot Beam

#QVWL6V10S

www.qvee.com.au



## DESCRIPTION

The QVWL6V10S 60W light bar uses high intensity 10W CREE LED's.

Ideal for Mining, trucking or the serious 4WD enthusiast who'll be pushing the boundaries of lighting performance. Optional side leg mounting are available as an optional extra.





For optional side leg mounting order P/N QVWLEGS

## **ACCESSORIES**

- 1x Waterproof Connector
- 1x Wiring Harness and Switch
- Channel Mounting







## TECHNICAL SPECIFICATIONS

| Voltage       | • 9 - 48 Volt                     | Beam Coverage      | • Spot Beam                                                                                               |
|---------------|-----------------------------------|--------------------|-----------------------------------------------------------------------------------------------------------|
| IP Rating     | • IP68 Rated                      | Colour Temperature | • 6000 K                                                                                                  |
| Lumens Rating | • 5,400 Lumens - 60W              | Accessories        | <ul><li>1 x Waterproof Connector</li><li>1 x Wiring Harness and Switch</li><li>Channel Mounting</li></ul> |
| LED Count     | • 6 x 10W High Powe