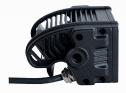

## DESCRIPTION

The QVWL6V10S 60W light bar uses high intensity 10W CREE LED's.

Ideal for Mining, trucking or the serious 4WD enthusiast who'll be pushing the boundaries of lighting performance. Optional side leg mounting are available as an optional extra.