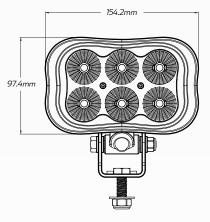

## TECHNICAL SPECIFICATIONS

| Voltage            | • 10 - 60 Volt / 60W                                                                                 |
|--------------------|------------------------------------------------------------------------------------------------------|
| IP Rating          | • IP68 Rated                                                                                         |
| Lumens             | • Raw: 6,000lm / Effective: 5,580lm                                                                  |
| LED Count          | • 6 x 10W Osram P9 LED's                                                                             |
| Lens               | • Polycarbonate Lens                                                                                 |
| Beam Coverage      | • Flood Beam                                                                                         |
| Colour Temperature | • 6000 K                                                                                             |
| Accessories        | <ul> <li>360° Back Housing</li> <li>DT Deutsch Connector</li> <li>Stainless Steel Bracket</li> </ul> |
| Dimensions         | • 154.2mm L x 140.8mm H x 108mm D                                                                    |