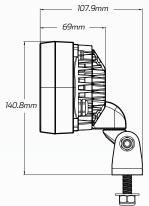

## TECHNICAL SPECIFICATIONS

| Voltage            | • 10 - 60 Volt / 60W                                                                                 |
|--------------------|------------------------------------------------------------------------------------------------------|
| IP Rating          | • IP68 Rated                                                                                         |
| Lumens             | • Raw: 6,000lm / Effective: 5,580lm                                                                  |
| LED Count          | • 6 x 10W Osram P9 LED's                                                                             |
| Lens               | • Polycarbonate Lens                                                                                 |
| Beam Coverage      | • Flood Beam                                                                                         |
| Colour Temperature | • 6000 K                                                                                             |
| Accessories        | <ul> <li>360° Back Housing</li> <li>DT Deutsch Connector</li> <li>Stainless Steel Bracket</li> </ul> |
| Dimensions         | • 154.2mm L x 140.8mm H x 108mm D                                                                    |