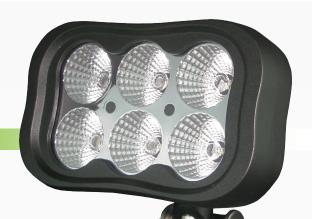

## DESCRIPTION

The QVEE 60W high powered LED worklight has 6 x 10W Osram P9 LED's, putting out a massive 6,000 lumens.

Heavy duty housing, unique heatsink for heat dispersion and virtually unbreakable polycarbonate lens.

## TECHNICAL SPECIFICATIONS

| Voltage            | • 10 - 60 Volt / 60W                                                                                 |
|--------------------|------------------------------------------------------------------------------------------------------|
| IP Rating          | • IP68 Rated                                                                                         |
| Lumens             | • Raw: 6,000lm / Effective: 5,580lm                                                                  |
| LED Count          | • 6 x 10W Osram P9 LED's                                                                             |
| Lens               | • Polycarbonate Lens                                                                                 |
| Beam Coverage      | • Flood Beam                                                                                         |
| Colour Temperature | • 6000 K                                                                                             |
| Accessories        | <ul> <li>360° Back Housing</li> <li>DT Deutsch Connector</li> <li>Stainless Steel Bracket</li> </ul> |
| Dimensions         | • 154.2mm L x 140.8mm H x 108mm D                                                                    |