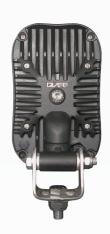

## 60W High Powered Rectangle LED Worklight - Flood Beam

#QVWLR60WF

www.qvee.com.au

## DESCRIPTION

The QVEE 60W high powered LED worklight has 6 x 10W Osram P9 LED's, putting out a massive 6,000 lumens.

Heavy duty housing, unique heatsink for heat dispersion and virtually unbreakable polycarbonate lens.

This high powered LED worklight features a dual direction mounting system, which can be adjusted for vertical or horizontal mounting.

- DT Deutsch Connector
- 360° Back Housing
- Stainless Steel Bracket