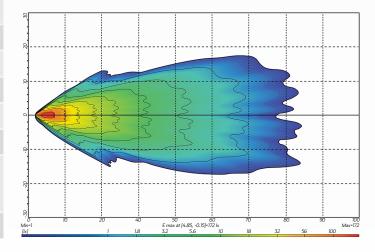

|
| LED Count          | • 6 x 10W Osram P9 LED's                                                                             |
| Lens               | • Polycarbonate Lens                                                                                 |
| Beam Coverage      | • Flood Beam                                                                                         |
| Colour Temperature | • 6000 K                                                                                             |
| Accessories        | <ul> <li>360° Back Housing</li> <li>DT Deutsch Connector</li> <li>Stainless Steel Bracket</li> </ul> |
| Dimensions         | • 154.2mm L x 140.8mm H x 108mm D                                                                    |

## **BEAM COVERAGE**