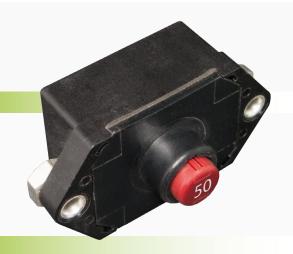

## DESCRIPTION

Large heavy duty manual reset circuit breakers.

Designed to protect wiring in the harshest environmental conditions. Weatherproof and sealed against moisture and dust. Fast response times to interupt overloads and short circuits. Perfect for use in mining and agricultural equipment.

## PART NUMBERS

| Part No. | Amperage   | Reset    | Mount         | Description                                                                    |
|----------|------------|----------|---------------|--------------------------------------------------------------------------------|
| SDLM50   | • 50 Amps  | • Manual | • Panel Mount | • 50 Amp large heavy duty manual reset CAT style circuit breaker, panel mount  |
| SDLM60   | • 60 Amps  | • Manual | • Panel Mount | • 60 Amp large heavy duty manual reset CAT style circuit breaker, panel mount  |
| SDLM80   | • 80 Amps  | • Manual | • Panel Mount | • 80 Amp large heavy duty manual reset CAT style circuit breaker, panel mount  |
| SDLM90   | • 90 Amps  | • Manual | • Panel Mount | • 90 Amp large heavy duty manual reset CAT style circuit breaker, panel mount  |
| SDLM105  | • 105 Amps | • Manual | • Panel Mount | • 105 Amp large heavy duty manual reset CAT style circuit breaker, panel mount |
| SDLM120  | • 120 Amps | • Manual | • Panel Mount | • 120 Amp large heavy duty manual reset CAT style circuit breaker, panel mount |
| SDLM150  | • 150 Amps | • Manual | • Panel Mount | • 150 Amp large heavy duty manual reset CAT style circuit breaker, panel mount |