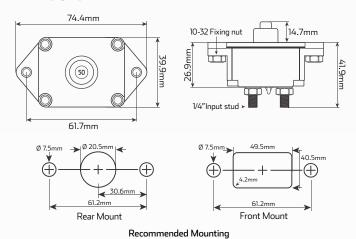

Mechanism       | • Manual Reset                                                                                         |
| Housing               | • UL 94-V0 Black Thermoplastic                                                                         |
| Operating Temperature | • -40° C to 85° C                                                                                      |
| Ignition Protected    | • SAE J1171                                                                                            |
| IP Rating             | • IP67 (Dust & Water), IP69K (Heat)                                                                    |
| Approvals             | <ul> <li>SAE J1625, J1171, ABYC E-11,</li> <li>Mil-STD-202 (101, 106, 213),<br/>Mil-STD-204</li> </ul> |

#### **DIMENSIONS**



## PART NUMBERS

| Part No. | Amperage   | Reset    | Mount         | Description                                                                    |
|----------|------------|----------|---------------|--------------------------------------------------------------------------------|
| SDLM50   | • 50 Amps  | • Manual | • Panel Mount | • 50 Amp large heavy duty manual reset CAT style circuit breaker, panel mount  |
| SDLM60   | • 60 Amps  | • Manual | • Panel Mount | • 60 Amp large heavy duty manual reset CAT style circuit breaker, panel mount  |
| SDLM80   | • 80 Amps  | • Manual | • Panel Mount | • 80 Amp large heavy duty manual reset CAT style circuit breaker, panel mount  |
| SDLM90   | • 90 Amps  | • Manual | • Panel Mount | • 90 Amp large heavy duty manual reset CAT style circuit b