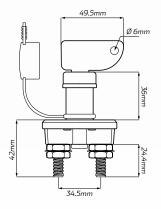

#### **DIMENSIONS**

| Voltage              | • Suitable for 12/24 Volt applications |
|----------------------|----------------------------------------|
| Continuous Current   | • 300A @ 12V, 150A @ 24V               |
| Intermittent Current | • 1000A @ 12V, 500A @ 24V              |
| Key Material         | • Plastic, rubber base                 |
| Key Colour           | • Red with black rubber base           |
| Switch Material      | • Plastic                              |
| Switch Colour        | • Black                                |
| Terminal Material    | Bronze tin plated brass                |
| Terminal Size        | • M10 x 0.75                           |
| Dimensions           | • 59mm W x 102mm H                     |