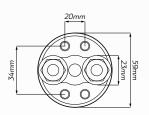

#### **DIMENSIONS**

| Voltage              | • Suitable for 12/24 Volt applications |
|----------------------|----------------------------------------|
| Continuous Current   | • 300A @ 12V, 150A @ 24V               |
| Intermittent Current | • 1000A @ 12V, 500A @ 24V              |
| Key Material         | • Plastic, rubber base                 |
| Key Colour           | • Red with black rubber base           |
| Switch Material      | • Plastic                              |
| Switch Colour        | • Black                                |
| Terminal Material    | Bronze tin plated brass                |
| Terminal Size        | • M10 x 0.75                           |
| Dimensions           | • 59mm W x 102mm H                     |