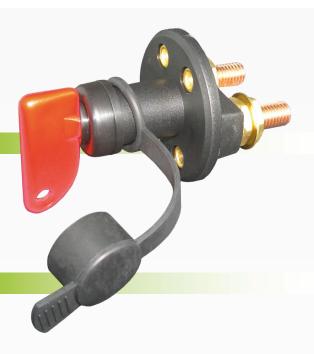

# Heavy Duty Isolator Switch

#SI22010

www.qvee.com.au

#### DESCRIPTION

Heavy duty battery isolator switch. Features a red removable key and a rubber cap.

Key is only removable in the OFF position to prevent accidental & unauthorized ignition. 300A continuous current.

#### Comprises:

- Red removable key
- Weatherproof rubber cap (removable)
- Lock nuts & washers