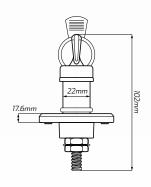

#### **DIMENSIONS**

| Voltage              | • Suitable for 12/24 Volt applications |
|----------------------|----------------------------------------|
| Continuous Current   | • 300A @ 12V, 150A @ 24V               |
| Intermittent Current | • 1000A @ 12V, 500A @ 24V              |
| Key Material         | • Plastic, rubber base                 |
| Key Colour           | • Red with black rubber base           |
| Switch Material      | • Plastic                              |
| Switch Colour        | • Black                                |
| Terminal Material    | Bronze tin plated brass                |
| Terminal Size        | • M10 x 0.75                           |
| Dimensions           | • 59mm W x 102mm H                     |