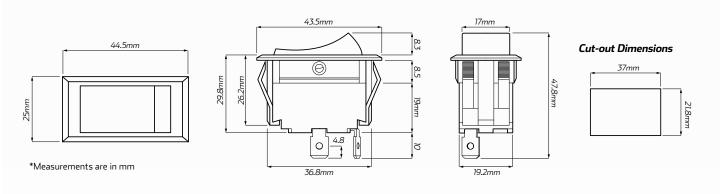

#### DIMENSIONS

### TECHNICAL SPECIFICATIONS

| Function         | • SPST On/Off                      | Body Colour        | Black with On/Off writing |
|------------------|------------------------------------|--------------------|---------------------------|
| Suitable Voltage | • 125V AC & 12/24V DC applications | Contact Material   | • Copper terminals        |
| Amperage @ 12V   | • 16 Amp                           | Switch Dimensions  | • 44.5mm L x 25mm W       |
| Amperage @ 24V   | • 8 Amp                            | Cut-out Dimensions | • 37mm L x 21mm W         |
| Body Material    | • Plastic                          | Panel Thickness    | • 4.5mm thickness max     |