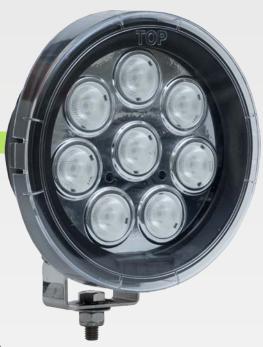

## DESCRIPTION

The QVSL80 series 80W Spotlights use high intensity 10W CREE LED's. Ideal for Trucking or the serious 4WD enthusiast who'll be pushing the boundaries of lighting performance.

#### TECHNICAL SPECIFICATIONS

| Voltage            | • 9-32 Volt                                                                                                                        |
|--------------------|------------------------------------------------------------------------------------------------------------------------------------|
| IP Rating          | • IP68 Rated                                                                                                                       |
| Lumens             | • 7,200 Lumens - 80W                                                                                                               |
| LED Count          | • 8 x 10w High Powered CREE LED's                                                                                                  |
| Lens               | • Polycarbonate Lens                                                                                                               |
| Beam Coverage      | • Euro Beam                                                                                                                        |
| Colour Temperature | • 6000 K                                                                                                                           |
| Accessories        | <ul> <li>1x Waterproof Connector</li> <li>1x Wiring Harness and Switch</li> <li>1x Polycarbonate Protective Clear Cover</li> </ul> |