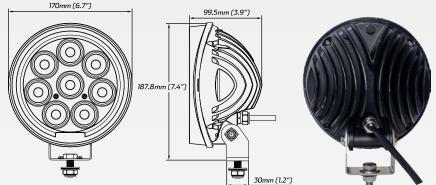

#### TECHNICAL SPECIFICATIONS

| Voltage            | • 9-32 Volt                                                                                                                        |
|--------------------|------------------------------------------------------------------------------------------------------------------------------------|
| IP Rating          | • IP68 Rated                                                                                                                       |
| Lumens             | • 7,200 Lumens - 80W                                                                                                               |
| LED Count          | • 8 x 10w High Powered CREE LED's                                                                                                  |
| Lens               | • Polycarbonate Lens                                                                                                               |
| Beam Coverage      | • Euro Beam                                                                                                                        |
| Colour Temperature | • 6000 K                                                                                                                           |
| Accessories        | <ul> <li>1x Waterproof Connector</li> <li>1x Wiring Harness and Switch</li> <li>1x Polycarbonate Protective Clear Cover</li> </ul> |