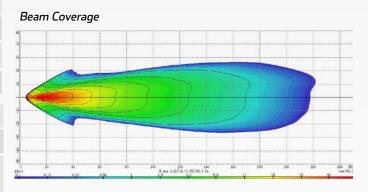

#### TECHNICAL SPECIFICATIONS

| Voltage            | • 9-32 Volt                                                                                                                        |
|--------------------|------------------------------------------------------------------------------------------------------------------------------------|
| IP Rating          | • IP68 Rated                                                                                                                       |
| Lumens             | • 7,200 Lumens - 80W                                                                                                               |
| LED Count          | • 8 x 10w High Powered CREE LED's                                                                                                  |
| Lens               | • Polycarbonate Lens                                                                                                               |
| Beam Coverage      | • Euro Beam                                                                                                                        |
| Colour Temperature | • 6000 K                                                                                                                           |
| Accessories        | <ul> <li>1x Waterproof Connector</li> <li>1x Wiring Harness and Switch</li> <li>1x Polycarbonate Protective Clear Cover</li> </ul> |