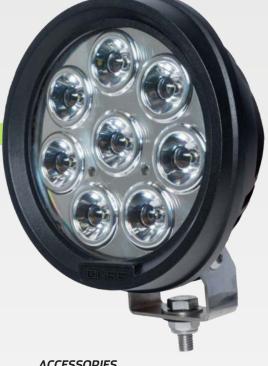

## 80W High Powered LED Spotlight - Spot Beam

#QVSL80S

## DESCRIPTION

The QVSL80 series 80W Spotlights use high intensity 10W CREE LED's. Ideal for Trucking or the serious 4WD enthusiast who'll be pushing the boundaries of lighting performance.

www.qvee.com.au

## TECHNICAL SPECIFICATIONS

| Voltage   | • 9-32 Volt                       | Beam Coverage      | • Spot Beam                                                                                                                       |
|-----------|-----------------------------------|--------------------|-----------------------------------------------------------------------------------------------------------------------------------|
| IP Rating | • IP68 Rated                      | Colour Temperature | • 6000 K                                                                                                                          |
| Lumens    | • 7,200 Lumens - 80W              | Accessories        | <ul><li> 1x Waterproof Connector</li><li> 1x Wiring Harness and Switch</li><li> 1x Polycarbonate Protective Clear Cover</li></ul> |
| LED Count | • 8 x 10w High Powered CREE LED's |                    |                                                                                                                                   |
| Lens      | • Polycarbonate Lens              |                    |                                                                                                                                   |