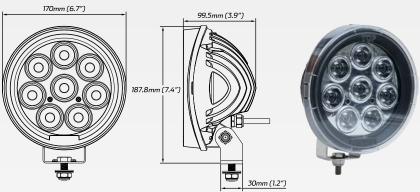

## 80W High Powered LED Spotlight - Spot Beam

#QVSL80S

## TECHNICAL SPECIFICATIONS

| Voltage   | • 9-32 Volt                       | Beam Coverage      | • Spot Beam                                                                                                                       |
|-----------|-----------------------------------|--------------------|-----------------------------------------------------------------------------------------------------------------------------------|
| IP Rating | • IP68 Rated                      | Colour Temperature | • 6000 K                                                                                                                          |
| Lumens    | • 7,200 Lumens - 80W              | Accessories        | <ul><li> 1x Waterproof Connector</li><li> 1x Wiring Harness and Switch</li><li> 1x Polycarbonate Protective Clear Cover</li></ul> |
| LED Count | • 8 x 10w High Powered CREE LED's |                    |                                                                                                                                   |
| Lens      | • Polycarbonate Lens              |                    |                                                                                                                                   |