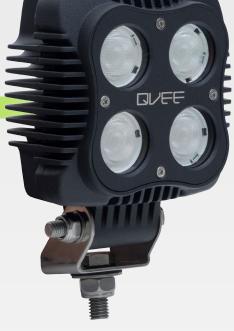

# 40w High Powered Square LED Worklamp - Flood Beam #QVWL40WF

DESCRIPTION

The QVEE 40w high powered LED worklamp has  $4 \times 10 \text{w}$  CREE LED's putting out a huge 3600 lumens, heavy duty die-cast housing, unique heatsink for heat dispersion and a virtually unbreakable polycarbonate lens.

Ideal for heavy duty applications where high illumination and reliability is a must. Stainless steel fittings and waterproof connector fitted.