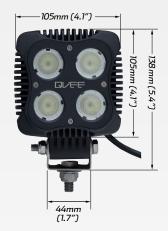

# 40w High Powered Square LED Worklamp - Flood Beam #QVWL40WF

DESCRIPTION

The QVEE 40w high powered LED worklamp has  $4 \times 10 \text{w}$  CREE LED's putting out a huge 3600 lumens, heavy duty die-cast housing, unique heatsink for heat dispersion and a virtually unbreakable polycarbonate lens.

# TECHNICAL SPECIFICATIONS

| Voltage            | • 9-50 Volt                                                                  |
|--------------------|------------------------------------------------------------------------------|
| IP Rating          | • IP68 Rated                                                                 |
| Lumens             | • 3,600 Lumens - 40W                                                         |
| LED Count          | • 4 x 10w High Powered CREE LED's                                            |
| Lens               | • Polycarbonate Lens                                                         |
| Beam Coverage      | • Flood Beam                                                                 |
| Colour Temperature | • 6000 K                                                                     |
| Accessories        | <ul><li> Stainless Steel Brackets</li><li> 1x Waterproof Connector</li></ul> |