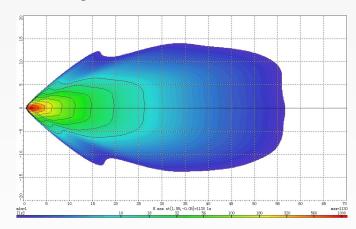

------------------------------------------------------------------|
| IP Rating          | • IP68 Rated                                                                 |
| Lumens             | • 3,600 Lumens - 40W                                                         |
| LED Count          | • 4 x 10w High Powered CREE LED's                                            |
| Lens               | • Polycarbonate Lens                                                         |
| Beam Coverage      | • Flood Beam                                                                 |
| Colour Temperature | • 6000 K                                                                     |
| Accessories        | <ul><li> Stainless Steel Brackets</li><li> 1x Waterproof Connector</li></ul> |

# Beam Coverage