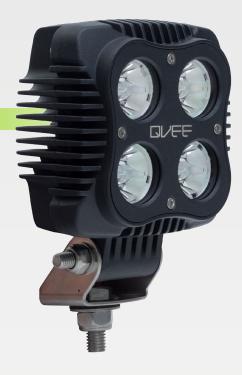

# 40w High Powered Square LED Worklamp - Spot Beam

#QVWL40WS

## DESCRIPTION

The QVEE 40w high powered LED worklamp has  $4 \times 10 \text{w}$  CREE LED's putting out a huge 3600 lumens, heavy duty die-cast housing, unique heatsink for heat dispersion and a virtually unbreakable polycarbonate lens.

Ideal for heavy duty applications where high illumination and reliability is a must. Stainless steel fittings and waterproof connector fitted.