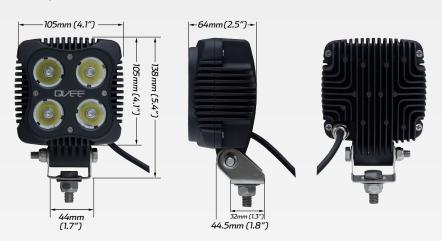

# 40w High Powered Square LED Worklamp - Spot Beam

#QVWL40WS

## DESCRIPTION

The QVEE 40w high powered LED worklamp has  $4 \times 10 \text{w}$  CREE LED's putting out a huge 3600 lumens, heavy duty die-cast housing, unique heatsink for heat dispersion and a virtually unbreakable polycarbonate lens.

Ideal for heavy duty applications where high illumination and reliability is a must. Stainless steel fittings and waterproof connector fitted.

## TECHNICAL SPECIFICATIONS

| Voltage   | • 9-50 Volt                       | Beam Coverage      | • Spot Beam                |
|-----------|-----------------------------------|--------------------|----------------------------|
| IP Rating | • IP68 Rated                      | Colour Temperature | • 6000 K                   |
| Lumens    | • 3,600 Lumens - 40W              | Accessories        | • Stainless Steel Brackets |
| LED Count | • 4 x 10w High Powered CREE LED's |                    | • 1x Waterproof Connector  |
| Lens      | • Polycarbonate Lens              |                    |                            |