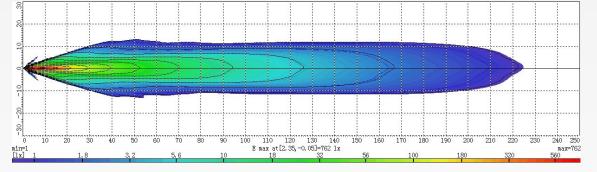

### **ACCESSORIES**

- 1 x Waerproof Connector
- Stainless Steel Brackets

SPOT

Beam Coverage