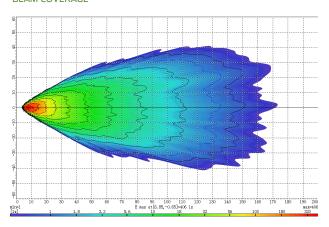

# **BEAM COVERAGE**

## DIMENSIONS:

W: 161.0mm [6.34"] x H: 65mm [2.56"] Voltage: 9-32 Volt x B: 97.7mm [3.85"] IP Rating: IP68 Rated

Lumens: 2,700 Lumens - 30W

LED Count: 6 x 5W High Powered CREE LED's

Lens: Polycarbonate Lens Flood Beam Beam Coverage: Colour Temperature: 6000 K