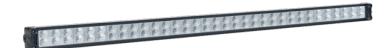

# QVEE D5 SERIES DOUBLE ROW LED LIGHT BARS

# **30W HIGH POWERED** LED BAR LIGHT - FLOOD BEAM #QVWL6D5F

The 30W D5 series LED bars are built for extreme conditions. Made with the highest quality CREE LED's, precision reflectors, optics & virtually unbreakable polycarbonate lens. With an IP68 rating the D5 series can withstand the harshest of Australian conditions. Incorporating a unique aluminium heatsink housing which allows maximum heat dispersion. Patented channel mount for easy and sturdy instillation or optional side leg mount is available. Ideal for ATV's, Motorbikes, Camping or as a Reverse light.