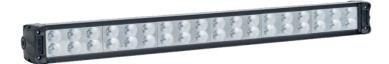

# 120W HIGH POWERED LED BAR LIGHT - FLOOD BEAM

#QVWL24D5F

The 120W D5 series LED bars are built for extreme conditions. Made with the highest quality CREE LED's, precision reflectors, optics & virtually unbreakable polycarbonate lens. With an IP68 rating the D5 series can withstand the harshest of Australian conditions.

Incorporating a unique aluminium heatsink housing which allows maximum heat dispersion. Patented channel mount for easy and sturdy instillation or optional side leg mount is available. Ideal for Trucking, 4WD's, Mining & Agricultural.