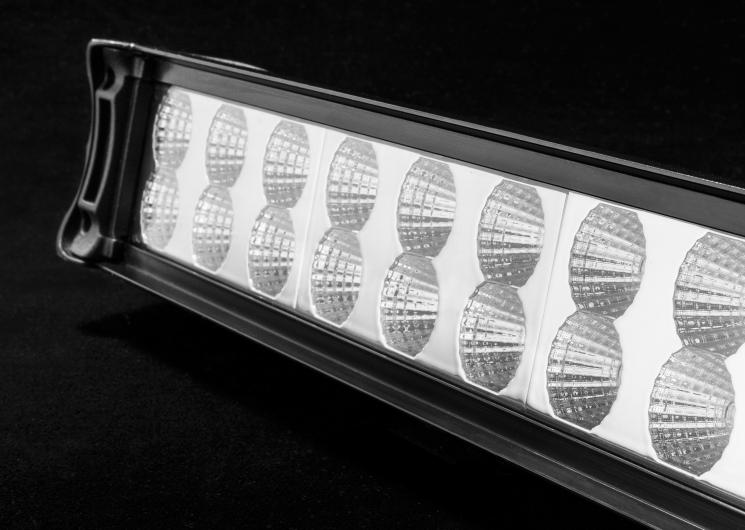

# **30W HIGH POWERED** LED BAR LIGHT - FLOOD BEAM #QVWL6D5F

The 30W D5 series LED bars are built for extreme conditions. Made with the highest quality CREE LED's, precision reflectors, optics & virtually unbreakable polycarbonate lens. With an IP68 rating the D5 series can withstand the harshest of Australian conditions. Incorporating a unique aluminium heatsink housing which allows maximum heat dispersion. Patented channel mount for easy and sturdy instillation or optional side leg mount is available. Ideal for ATV's, Motorbikes, Camping or as a Reverse light.