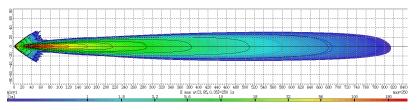

# BEAM COVERAGE

# SPECIFICATIONS

Voltage: 9-32 Volt
IP Rating: IP68 Rated

**Lumens:** 16,200 Lumens - 180W

**LED Count:** 36 x 5W High Powered CREE LED's

Lens:Polycarbonate LensBeam Coverage:Flood BeamColour Temperature:6000 K