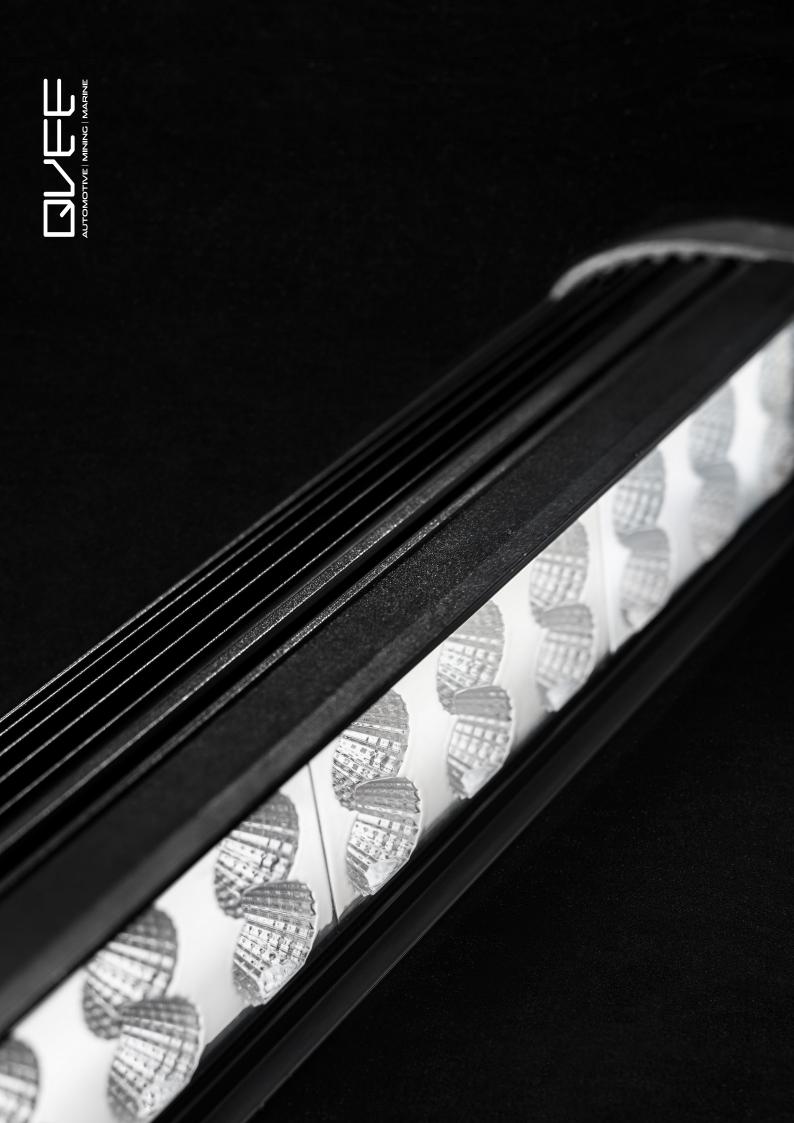

# **30W HIGH POWERED** LED BAR LIGHT - FLOOD BEAM #QVWL6D5F

The 30W D5 series LED bars are built for extreme conditions. Made with the highest quality CREE LED's, precision reflectors, optics & virtually unbreakable polycarbonate lens. With an IP68 rating the D5 series can withstand the harshest of Australian conditions. Incorporating a unique aluminium heatsink housing which allows maximum heat dispersion. Patented channel mount for easy and sturdy instillation or optional side leg mount is available. Ideal for ATV's, Motorbikes, Camping or as a Reverse light.