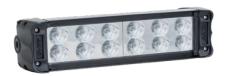

# **30W HIGH POWERED** LED BAR LIGHT - FLOOD BEAM #QVWL6D5F

The 30W D5 series LED bars are built for extreme conditions. Made with the highest quality CREE LED's, precision reflectors, optics & virtually unbreakable polycarbonate lens. With an IP68 rating the D5 series can withstand the harshest of Australian conditions. Incorporating a unique aluminium heatsink housing which allows maximum heat dispersion. Patented channel mount for easy and sturdy instillation or optional side leg mount is available. Ideal for ATV's, Motorbikes, Camping or as a Reverse light.

## DIMENSIONS:

W: 161.0mm [6.34"] x H: 65mm [2.56"] Voltage: 9-32 Volt x B: 97.7mm [3.85"] IP Rating: IP68 Rated

Lumens: 2,700 Lumens - 30W

LED Count: 6 x 5W High Powered CREE LED's

Lens: Polycarbonate Lens Flood Beam Beam Coverage: Colour Temperature: 6000 K