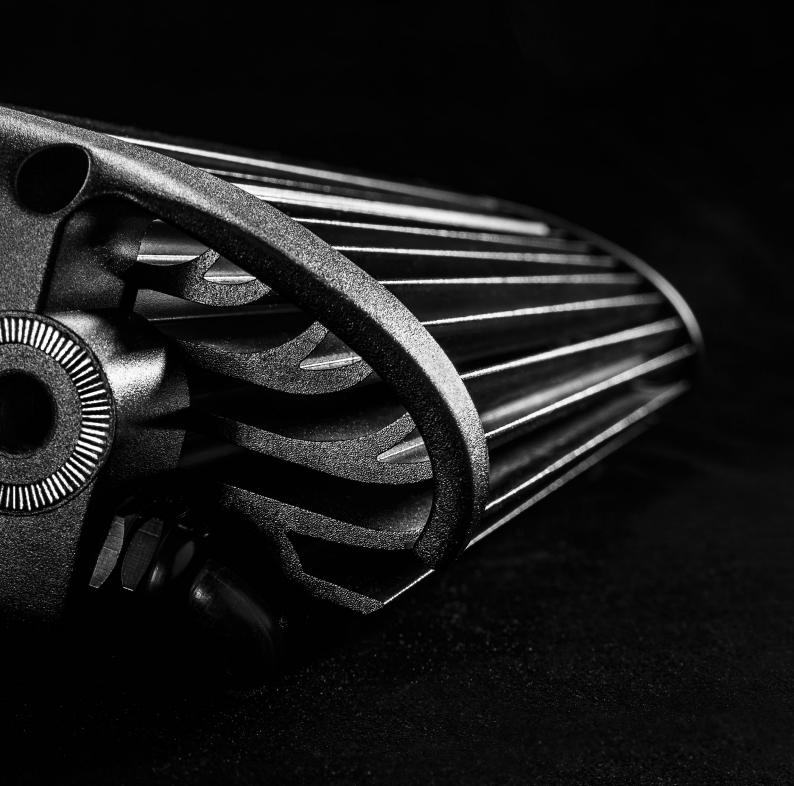

# **30W HIGH POWERED** LED BAR LIGHT - FLOOD BEAM #QVWL6D5F

The 30W D5 series LED bars are built for extreme conditions. Made with the highest quality CREE LED's, precision reflectors, optics & virtually unbreakable polycarbonate lens. With an IP68 rating the D5 series can withstand the harshest of Australian conditions. Incorporating a unique aluminium heatsink housing which allows maximum heat dispersion. Patented channel mount for easy and sturdy instillation or optional side leg mount is available. Ideal for ATV's, Motorbikes, Camping or as a Reverse light.