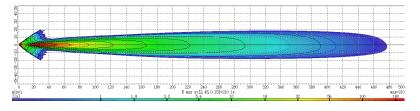

# 60W HIGH POWERED LED BAR LIGHT - SPOT BEAM #QVWL12D5S

The 60W D5 series LED bars are built for extreme conditions. Made with the highest quality CREE LED's, precision reflectors, optics & virtually unbreakable polycarbonate lens. With an IP68 rating the D5 series can withstand the harshest of Australian conditions. Incorporating a unique aluminium heatsink housing which allows maximum heat dispersion. Patented channel mount for easy and sturdy instillation or optional side leg mount is available. Ideal for ATV's, Motorbikes, Camping or as a Reverse light.



# SPECIFICATIONS

Voltage: 9-32 Volt
IP Rating: IP68 Rated

Lumens: 5,400 Lumens - 60W

**LED Count:** 12 x 5W High Powered CREE LED's

Lens: Polycarbonate Lens
Beam Coverage: Spot Beam
Colour Temperature: 6000 K

# BEAM COVERAGE



Optional Side Leg Mounting P/N QVWLEGS.

# **DIMENSIONS:**

W: 266mm [6.34"] x H: 65mm [2.56"] x B: 97.7mm [3.85"]

# 120W HIGH POWERED LED BAR LIGHT - COMBO BEAM #QVWL24D5C

The 120W D5 series LED bars are built for extreme conditions. Made with the highest quality CREE LED's, precision reflectors, optics & virtually unbreakable polycarbonate lens. With an IP68 rating the D5 series can withstand the harshest of Australian conditions.

Incorporating a unique aluminium heatsink housing which allows maximum heat dispersion. Patented channel mount for easy and sturdy instillation or optional side leg mount is available. Ideal for Trucking, 4WD's, Mining & Agricultural.



# SPECIFICATIONS

Voltage: 9-32 Volt
IP Rating: IP68 Rated

**Lumens:** 10,800 Lumens - 120W

LED Count: 24 x 5W High Po