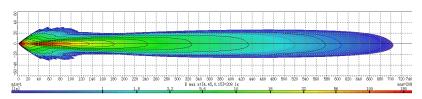

# **BEAM COVERAGE**

# **BEAM COVERAGE**

W: 161.0mm [6.34"] x H: 65mm [2.56"] x B: 97.7mm [3.85"]

BEAM COVERAGE

Optional Side Leg Mounting P/N QVWLEGS.

# BEAM COVERAGE

Optional Side Leg Mounting P/N QVWLEGS.

# BEAM COVERAGE

## BEAM COVERAGE

### **BEAM COVERAGE**