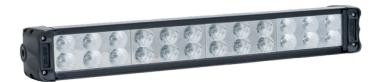

# 60W HIGH POWERED LED BAR LIGHT - FLOOD BEAM

#QVWL12D5F

The 60W D5 series LED bars are built for extreme conditions. Made with the highest quality CREE LED's, precision reflectors, optics & virtually unbreakable polycarbonate lens. With an IP68 rating the D5 series can withstand the harshest of Australian conditions. Incorporating a unique aluminium heatsink housing which allows maximum heat dispersion. Patented channel mount for easy and sturdy instillation or optional side leg mount is available. Ideal for ATV's, Motorbikes, Camping or as a Reverse light.

## DIMENSIONS:

 Voltage:
 9-32 Volt
 W: 266mm [6.34"] x H: 65mm [2.56"]

 IP Rating:
 IP68 Rated
 x B: 97.7mm [3.85"]

Lumens: 5,400 Lumens - 60W

LED Count: 12 x 5W High Powered CREE LED's

Lens: Polycarbonate Lens
Beam Coverage: Flood Beam
Colour Temperature: 6000 K