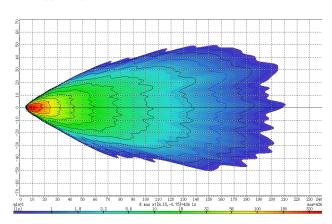

de with the highest quality CREE LED's, precision reflectors, optics & virtually unbreakable polycarbonate lens. With an IP68 rating the D5 series can withstand the harshest of Australian conditions.

Incorporating a unique aluminium heatsink housing which allows maximum heat dispersion. Patented channel mount for easy and sturdy instillation or optional side leg mount is available. Ideal for Trucking, 4WD's, Mining & Agricultural.



## **SPECIFICATIONS**

Voltage: 9-32 Volt IP Rating: IP68 Rated

**Lumens:** 24,300 Lumens - 270W

**LED Count:** 54 x 5W High Powered CREE LED's

Lens: Polycarbonate Lens
Beam Coverage: Flood Beam
Colour Temperature: 6000 K

# DIMENSIONS:

W: 1,001mm [34.41"] x H: 65mm [2.55"] x B: 99.5mm [3.91"]



Optional Side Leg Mounting P/N QVWLEGS.

## BEAM COVERAGE



# 270W HIGH POWERED LED BAR LIGHT - SPOT BEAM #QVWL54D5S

The 270W D5 series LED bars are built for extreme conditions. Made with the highest quality CREE LED's, precision reflectors, optics & virtually unbreakable polycarbonate lens. With an IP68 rating the D5 series can withstand the harshest of Australian conditions.

Incorporating a unique aluminium heatsink housing which allows maximum heat dispersion. Patented channel mount for easy and sturdy instillation or optional side leg mount is available. Ideal for Trucking, 4WD's, Mining & Agricultural.



# **SPECIFICATIONS**

Voltage: 9-32 Volt
IP Rating: IP68 Rated

**Lumens:** 24,300 Lumens - 270W

LED Count: 54 x 5W High Powered CREE LED's
Lens: Polycarbonate Lens

Beam Coverage: Spot Beam
Colour Temperature: 6000 K



Optional Side L