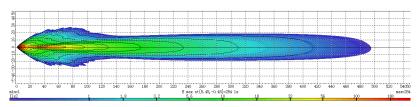

# **BEAM COVERAGE**

# **BEAM COVERAGE**

W: 161.0mm [6.34"] x H: 65mm [2.56"] x B: 97.7mm [3.85"]