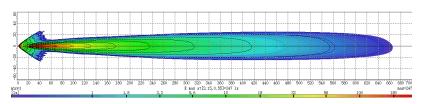

# BEAM COVERAGE

### DIMENSIONS:

W: 476mm [18.74"] x H: 65mm [2.56"] x B: 97.7mm [3.85"]