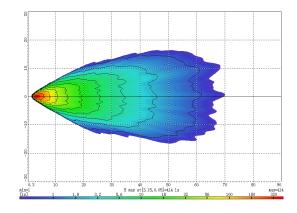

# **BEAM COVERAGE**

## DIMENSIONS:

W: 161.0mm [6.34"] x H: 65mm [2.56"] Voltage: 9-32 Volt x B: 97.7mm [3.85"] IP Rating: IP68 Rated

Lumens: 2,700 Lumens - 30W

LED Count: 6 x 5W High Powered CREE LED's

Lens: Polycarbonate Lens Flood Beam Beam Coverage: Colour Temperature: 6000 K