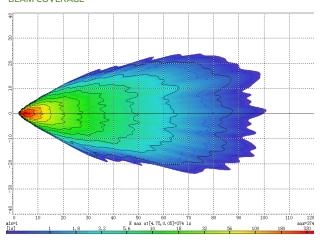

# **BEAM COVERAGE**

## DIMENSIONS:

W: 161.0mm [6.34"] x H: 65mm [2.56"] Voltage: 9-32 Volt x B: 97.7mm [3.85"] IP Rating: IP68 Rated

Lumens: 2,700 Lumens - 30W

LED Count: 6 x 5W High Powered CREE LED's

Lens: Polycarbonate Lens Flood Beam Beam Coverage: Colour Temperature: 6000 K