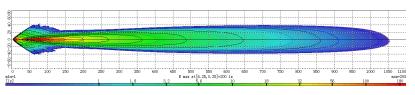

30W D5 series LED bars are built for extreme conditions. Made with the highest quality CREE LED's, precision reflectors, optics & virtually unbreakable polycarbonate lens. With an IP68 rating the D5 series can withstand the harshest of Australian conditions.

Incorporating a unique aluminium heatsink housing which allows maximum heat dispersion. Patented channel mount for easy and sturdy instillation or optional side leg mount is available. Ideal for Trucking, 4WD's, Mining & Agricultural.



# SPECIFICATIONS

Voltage: 9-32 Volt
IP Rating: IP68 Rated

Lumens: 29,700 Lumens - 330W LED Count: 66 x 5W High Powered CREE LED's

Lens: Polycarbonate Lens

Beam Coverage: Combo Beam [24x Flood, 42x Spot LED's]

Colour Temperature: 6000 K



Optional Side Leg Mounting P/N QVWLEGS.

# BEAM COVERAGE



# DIMENSIONS:

W: 1,211mm [47.68"] x H: 65mm [2.55"] x B: 99.5mm [3.91"]

www.qvee.com.au