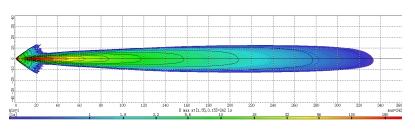

# **BEAM COVERAGE**

W: 161.0mm [6.34"] x H: 65mm [2.56"] x B: 97.7mm [3.85"]

# **SPECIFICATIONS**

Voltage: 9-32 Volt IP Rating: IP68 Rated

Lumens: 2,700 Lumens - 30W

6 x 5W High Powered CREE LED's LED Count:

Lens: Polycarbonate Lens Beam Coverage: Spot Beam 6000 K Colour Temperature: