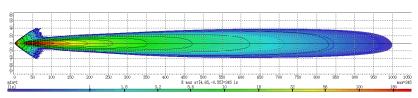

QVWL54D5S

The 270W D5 series LED bars are built for extreme conditions. Made with the highest quality CREE LED's, precision reflectors, optics & virtually unbreakable polycarbonate lens. With an IP68 rating the D5 series can withstand the harshest of Australian conditions.

Incorporating a unique aluminium heatsink housing which allows maximum heat dispersion. Patented channel mount for easy and sturdy instillation or optional side leg mount is available. Ideal for Trucking, 4WD's, Mining & Agricultural.



# **SPECIFICATIONS**

Voltage: 9-32 Volt
IP Rating: IP68 Rated

**Lumens:** 24,300 Lumens - 270W

LED Count: 54 x 5W High Powered CREE LED's
Lens: Polycarbonate Lens

Beam Coverage: Spot Beam
Colour Temperature: 6000 K



Optional Side Leg Mounting P/N QVWLEGS.

### **BEAM COVERAGE**



### DIMENSIONS:

W: 1,001mm [34.41"] x H: 65mm [2.55"] x B: 99.5mm [3.91"]

# 330W HIGH POWERED LED BAR LIGHT - COMBO BEAM #QVWL66D5C

The 330W D5 series LED bars are built for extreme conditions. Made with the highest quality CREE LED's, precision reflectors, optics & virtually unbreakable polycarbonate lens. With an IP68 rating the D5 series can withstand the harshest of Australian conditions.

Incorporating a unique aluminium heatsink housing which allows maximum heat dispersion. Patented channel mount for easy and sturdy instillation or optional side leg mount is available. Ideal for Trucking, 4WD's, Mining & Agricultural.



# SPECIFICATIONS

Voltage: 9-32 Volt
IP Rating: IP68 Rated

Lumens: 29,700 Lumens - 330W LED Count: 66 x 5W High Powered CREE LED's

Lens: Polycarbonate Lens

B