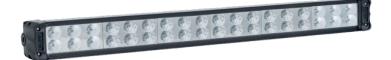

# 120W HIGH POWERED LED BAR LIGHT - COMBO BEAM #QVWL24D5C

The 120W D5 series LED bars are built for extreme conditions. Made with the highest quality CREE LED's, precision reflectors, optics & virtually unbreakable polycarbonate lens. With an IP68 rating the D5 series can withstand the harshest of Australian conditions.

Incorporating a unique aluminium heatsink housing which allows maximum heat dispersion. Patented channel mount for easy and sturdy instillation or optional side leg mount is available. Ideal for Trucking, 4WD's, Mining & Agricultural.