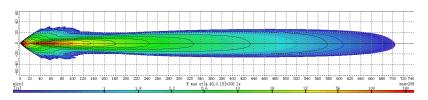

180W D5 series LED bars are built for extreme conditions. Made with the highest quality CREE LED's, precision reflectors, optics & virtually unbreakable polycarbonate lens. With an IP68 rating the D5 series can withstand the harshest of Australian conditions.

Incorporating a unique aluminium heatsink housing which allows maximum heat dispersion. Patented channel mount for easy and sturdy instillation or optional side leg mount is available. Ideal for Trucking, 4WD's, Mining & Agricultural.



# **SPECIFICATIONS**

Voltage: 9-32 Volt
IP Rating: IP68 Rated

**Lumens:** 16,200 Lumens - 180W

**LED Count:** 36 x 5W High Powered CREE LED's

Lens: Polycarbonate Lens

Beam Coverage: Combo Beam [12x Flood, 24x Spot LED's]

Colour Temperature: 6000 K

Optional Side Leg Mounting

## BEAM COVERAGE



## DIMENSIONS:

W: 686mm [27.01"] x H: 65mm [2.56"] x B: 97.7mm [3.85"]

# 180W HIGH POWERED LED BAR LIGHT - FLOOD BEAM

#QVWL36D5F

The 180W D5 series LED bars are built for extreme conditions. Made with the highest quality CREE LED's, precision reflectors, optics & virtually unbreakable polycarbonate lens. With an IP68 rating the D5 series can withstand the harshest of Australian conditions.

Incorporating a unique aluminium heatsink housing which allows maximum heat dispersion. Patented channel mount for easy and sturdy instillation or optional side leg mount is available. Ideal for Trucking, 4WD's, Mining & Agricultural.



# SPECIFICATIONS

Voltage: 9-32 Volt
IP Rating: IP68 Rated

**Lumens:** 16,200 Lumens - 180W

**LED Count:** 36 x 5W High Powered CREE LED's

Lens:Polycarbonate L