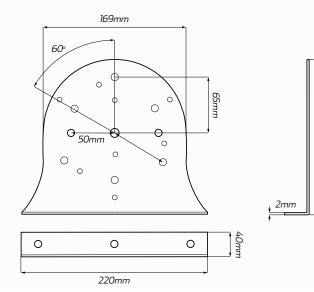

### DIMENSIONS

### TECHNICAL SPECIFICATIONS

| Material      | • Stainless steel                      |
|---------------|----------------------------------------|
| Colour        | • Black powder coated                  |
| Dimensions    | • 220mm L x 182mm H x169mm Dia x 2mm D |
| Mounting      | • 50mm CTC                             |
| Hole Diameter | • 10mm Ø (centre hole)                 |

## FEATURES

182mm

- Made for heavy duty applications (2mm thickness)
- Rugged stainless steel build
- Suitable to be mounted on a minebar or bullbar
- Black powder coating

\* Mounting bolts are not included