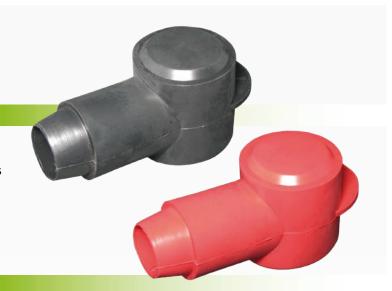

#### DESCRIPTION

QVEE's battery lug covers are designed to optimally protect terminals from shocks and short circuits. Each cover includes a finger tab for easy installation and removal.

Available in both red and black.