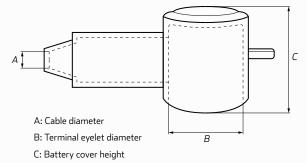

#### Dimension Diagram

### PART NUMBERS

| Black (-) Part No. | Red (+) Part No. | Cable Ø (A) | Eyelet Ø (B) | Height (C) | Description                                                |
|--------------------|------------------|-------------|--------------|------------|------------------------------------------------------------|
| SY2960-BLK         | SY2960-RED       | • 3.5mm     | • 14mm       | • 19mm     | • Lug cover to suit cable up to 3.5mm O.D. 14mm Ø eyelet.  |
| SY2965-BLK         | SY2965-RED       | • 7.5mm     | • 18mm       | • 22mm     | • Lug cover to suit cable up to 7.5mm O.D. 18mm Ø eyelet.  |
| SY2968-BLK         | SY2968-RED       | • 12.5mm    | • 22mm       | • 26.5mm   | • Lug cover to suit cable up to 12.5mm O.D. 22mm Ø eyelet. |
| SY2970-BLK         | SY2970-RED       | • 12.5mm    | • 28mm       | • 33.5mm   | • Lug cover to suit cable up to 12.5mm O.D. 28mm Ø eyelet. |
| SY2975-BLK         | SY2975-RED       | • 18mm      | • 32mm       | • 38mm     | • Lug cover to suit cable up to 18mm O.D. 32mm Ø eyelet.   |