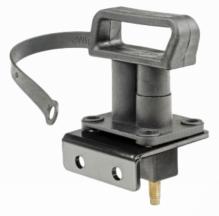

#### DESCRIPTION

CAT style jump start receptacle cover. Keeps dust and moisture from damaging connections while not in use. Offers a quick and easy connection. Ideal for use on applications where battery terminal access is limited.

For use with QVEE's CAT style jump start receptacle (CATJS).