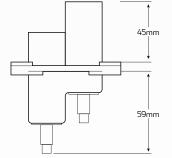

#### **Total Dimensions** Suitable CAT plug •

Length: 265mm •

Height: 36mm

.

- Length: 78mm Width: 20mm
  - Width: 63mm
  - Height: 110mm

Specifically designed to suit QVEE's CAT style accessories