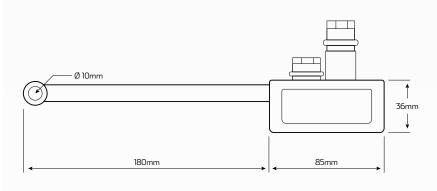

#### **Total Dimensions** Suitable CAT plug •

Length: 265mm •

Height: 36mm

.

- Length: 78mm Width: 20mm
  - Width: 63mm
  - Height: 110mm

Specifically designed to suit QVEE's CAT style accessories

## TECHNICAL SPECIFICATIONS

| Cable Size       | • 70mm² | Dimensions            | • 265mm L x 20mm W x 36mm H |
|------------------|---------|-----------------------|-----------------------------|
| Housing Material | • PVC   | Operating Temperature | • -20°C to 105°C            |
| Housing Colour   | • Black | Approvals             | • UL, RoHS                  |