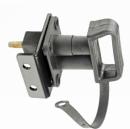

### DESCRIPTION

CAT style jump start receptacle. Made from heavy duty ABS plastic and silver plated brass contacts. High current capacity and stepped terminal design to eliminate cross polarity.

Offers a quick and easy connection. Ideal for use on applications where battery terminal access is limited.

## **Total Dimensions**

- Length: 78mm
- Width: 63mm
- Height: 110mm