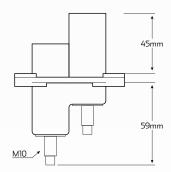

### **DIMENSIONS**

Mounting Diagram

## **Total Dimensions**

- Length: 78mm
- Width: 63mm
- Height: 110mm

### TECHNICAL SPECIFICATIONS

| Cable Size       | • 70mm²                     |
|------------------|-----------------------------|
| Contacts         | • Silver plated brass       |
| Housing Material | High impact ABS plastic     |
| Dimensions       | • 78mm L x 63mm W x 110mm H |

| Stud Size             | • M10                              |
|-----------------------|------------------------------------|
| Operating Temperature | • -20°C to 105°C                   |
| Approvals             | • High current connectors UL, RoHS |
|                       |                                    |