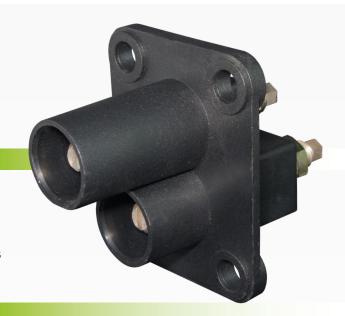

# CAT Style Jump Start Receptacle

#CATJS

www.qvee.com.au

### DESCRIPTION

CAT style jump start receptacle. Made from heavy duty ABS plastic and silver plated brass contacts. High current capacity and stepped terminal design to eliminate cross polarity.

Offers a quick and easy connection. Ideal for use on applications where battery terminal access is limited.