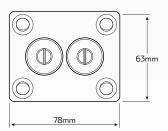

### **DIMENSIONS**

Mounting Diagram

## **Total Dimensions**

- Length: 78mm
- Width: 63mm
- Height: 110mm

### TECHNICAL SPECIFICATIONS

| Cable Size       | • 70mm²                     |
|------------------|-----------------------------|
| Contacts         | • Silver plated brass       |
| Housing Material | High impact ABS plastic     |
| Dimensions       | • 78mm L x 63mm W x 110mm H |