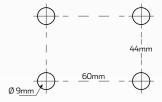

# CAT Style Jump Start Receptacle

#CATJS

www.qvee.com.au





### DESCRIPTION

CAT style jump start receptacle. Made from heavy duty ABS plastic and silver plated brass contacts. High current capacity and stepped terminal design to eliminate cross polarity.

Offers a quick and easy connection. Ideal for use on applications where battery terminal access is limited.



### **DIMENSIONS**





Mounting Diagram



## **Total Dimensions**

- Length: 78mm
- Width: 63mm
- Height: 110mm

## Comprises:

- 1 x CAT style receptacle
- 2 x Hex nuts

## Features:

- High current capacity
- Ideal for use on applications where access to battery terminals is restricted or prohibited
- Stepped design eliminates cross polarity connections
- Silver-plated brass contacts provide low resistance for superior conductivity
- Heavy duty construction



\*Specifically designed to suit QVEE CAT style accessories

### TECHNICAL SPECIFICATIONS

| Cable Size       | • 70mm²                     |
|------------------|-----------------------------|
| Contacts         | • Silver plated brass       |
| Housing Material | High impact ABS plastic     |
| Dimensions       | • 78mm L x 63mm W x 110mm H |

| Stud