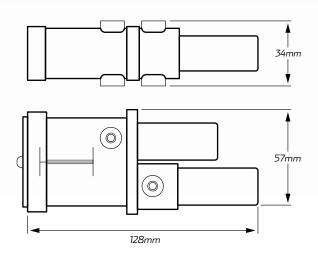

## TECHNICAL SPECIFICATIONS

| Cable Size            | • 70mm²                     |
|-----------------------|-----------------------------|
| Material              | High impact ABS plastic     |
| Housing Colour        | • Black                     |
| Contact material      | Silver plated copper        |
| Dimensions            | • 128mm L x 57mm W x 34mm H |
| Operating Temperature | • -20°C to 105°C            |
| Approvals             | • UL, RoHS                  |