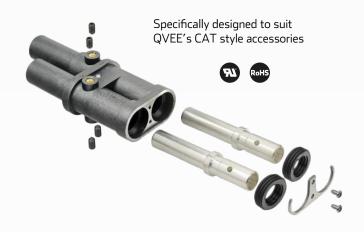

## DESCRIPTION

CAT style jump start receptacle. Made from heavy duty ABS plastic and silver plated terminals. High current capacity and stepped terminal design to eliminate cross polarity.

Offers a quick and easy connection. Ideal for use on applications where battery terminal access is limited.

## **FEATURES**

- High current capacity
- Heavy duty construction with quick & easy connection
- Ideal for use on applications where access to battery terminals is restricted or prohibited
- Stepped design eliminates cross polarity connections
- Silver-plated copper contact, provide low resistance for superior conductivity

## TECHNICAL SPECIFICATIONS

| Cable Size            | • 70mm²                     |
|-----------------------|-----------------------------|
| Material              | High impact ABS plastic     |
| Housing Colour        | • Black                     |
| Contact material      | Silver plated copper        |
| Dimensions            | • 128mm L x 57mm W x 34mm H |
| Operating Temperature | • -20°C to 105°C            |
| Approvals             | • UL, RoHS                  |