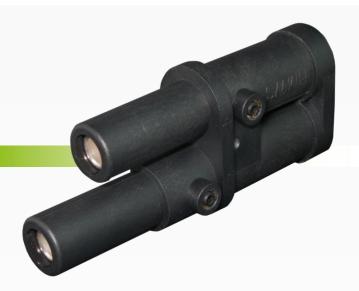

## Cat Style Jump Start Plug

#CATPLUG

www.qvee.com.au

## DESCRIPTION

CAT style jump start receptacle. Made from heavy duty ABS plastic and silver plated terminals. High current capacity and stepped terminal design to eliminate cross polarity.

Offers a quick and easy connection. Ideal for use on applications where battery terminal access is limited.

## **FEATURES**

- High current capacity
- Heavy duty construction with quick & easy connection
- Ideal for use on applications where access to battery terminals is restricted or prohibited
- Stepped design eliminates cross polarity connections
- Silver-plated copper contact, provide low resistance for superior conductivity