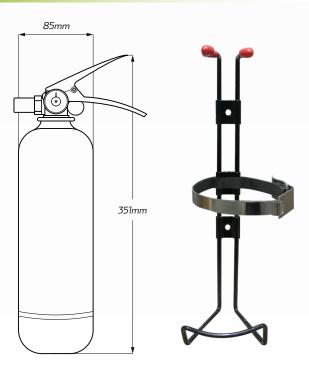

## 1kg Fire Extinguisher with Metal Bracket

#FF1KGM

## **FEATURES**

- High quality Australian Standard approved 1kg fire extinguisher
- ABE dry chemical powder
- Red powder coated for easy visibility
- UV resistance stainless steel cylinder, suitable for vehicles storage
- Supplied with stainless steel vehicle bracket
- 5 yearly cylinder pressure test
- Effective also for small common household, kitchen, computer/electrical room