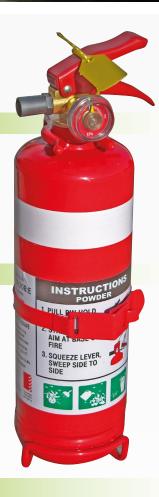

## DESCRIPTION

Flame Stop fire extinguishers are one of the best brands on the market. The 1.0kg ABE is designed to be one of the most effective extinguishers and can be fitted to a vehicle or a wall. Features a steel handle and cylinder, brass valve and is powder coated in a red finish Approved to Australian Standard AS/NZS 1841.5.

## **FEATURES**

- High quality Australian Standard approved 1kg fire extinguisher
- ABE dry chemical powder
- Red powder coated for easy visibility
- UV resistance stainless steel cylinder, suitable for vehicles storage
- Supplied with stainless steel vehicle bracket
- 5 yearly cylinder pressure test
- Effective also for small common household, kitchen, computer/electrical room