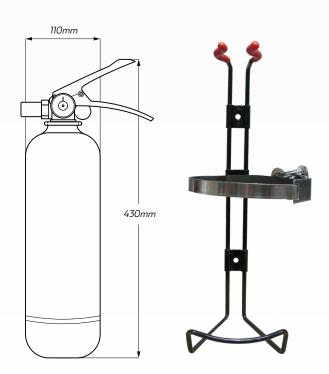

## DESCRIPTION

High quality 2.5kg ABE fire extinguisher fitted with stainless steel bracket which can be fitted to a vehicle or wall. Equipped with a hose secured to the side of the fire extinguisher. Features a steel handle and cylinder, brass valve & red powder coating finish.

## **FEATURES**

- High quality Australian Standard approved 2.5kg fire extinguisher
- ABE dry chemical powder
- Red powder coated for easy visibility
- UV resistance stainless steel cylinder, suitable for vehicles storage
- Supplied with stainless steel vehicle bracket
- 5 yearly cylinder pressure test
- Mountable on a vehicle or on a wall