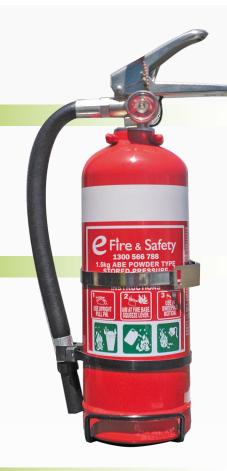

## DESCRIPTION

High quality 2.5kg ABE fire extinguisher fitted with stainless steel bracket which can be fitted to a vehicle or wall. Equipped with a hose secured to the side of the fire extinguisher. Features a steel handle and cylinder, brass valve & red powder coating finish.

## **FEATURES**

- High quality Australian Standard approved 2.5kg fire extinguisher
- ABE dry chemical powder
- Red powder coated for easy visibility
- UV resistance stainless steel cylinder, suitable for vehicles storage
- Supplied with stainless steel vehicle bracket
- 5 yearly cylinder pressure test
- Mountable on a vehicle or on a wall

## TECHNICAL SPECIFICATIONS

| Capacity               | • 2.5 kg                |
|------------------------|-------------------------|
| Agent Type             | ABE dry chemical powder |
| Discharge Time         | • 13 seconds            |
| Pressure               | • 1400kPa               |
| Cylinder Pressure Test | • 5 yearly              |
| Periodic Test Pressure | • 2.5MPa                |
| Cylinder Material      | • Steel                 |
| Cylinder Colour        | • Red (powder coated)   |
| Handle Material        | • Stainless steel       |
| Valve Material         | Nickel plated brass     |
| Nozzle Size            | • 3.4mm                 |
| Approvals              | • AS/NZS 1841.5         |
| Fire Rating            | • 3A:40B:E              |