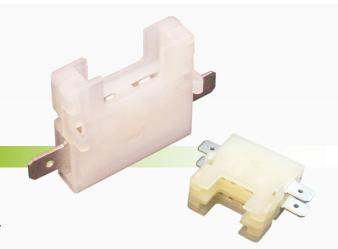

# In-Line Standard ATO Blade Fuse Holder

#FH1000RW

www.qvee.com.au

### DESCRIPTION

In-line fuse holder to suit standard (ATO) blade fuses. Can be clipped together to form a fuse block. Rated 30A @ 12 Volt.