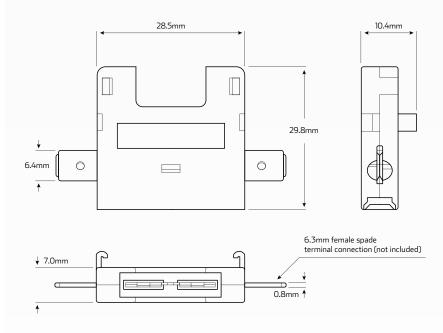

## **DIMENSIONS**

#### Fuses are not included

| Contact Material | Brass tin plated terminals         |
|------------------|------------------------------------|
| Contact Material | • Brass contacts                   |
| Terminal Size    | • 6.3mm (terminal is not included) |
|                  |                                    |