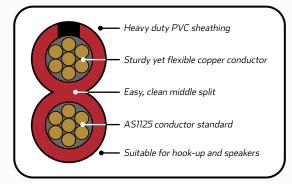

## DESCRIPTION

Australian manufactured, high density single core figure 8 cable with a copper conductor and the highest quality insulation.

Ideal for general purpose wiring requiring 2 core connection. Can be split off into 2 directions with ease.

Conforms to Australian Standard. RoHS Compliant.

| Conductor       | • Plain Annealed Copper Conductor to AS/NZS1125 |
|-----------------|-------------------------------------------------|
| Insulation      | • UV Stabilised V90HT PVC to AS3808:2000        |
| Voltage         | • AC 50V / DC 120V to AS/NZS 3000:2000          |
| Number of Cores | • 2 Cores                                       |
| Applications    | • Hook-up, Speaker Connection                   |