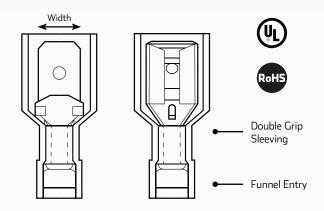

## DESCRIPTION

QVEE's crimp terminals are all copper sleeved. They are manufactured to the highest standards and conform to UL specifications. Our premium copper sleeve range (also known as "double grip") are funnel entry to aid in the speed of termination and prevent wire strands folding back.