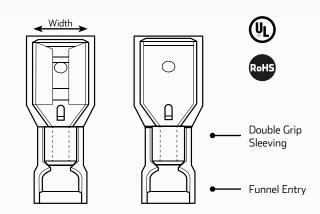

### DESCRIPTION

Heatshrink spade terminals. QVEE's crimp terminals are all copper sleeved. They are manufactured to the highest standards and conform to UL specifications. Our premium copper sleeve range (also known as "double grip") are funnel entry to aid in the speed of termination and prevent wire strands folding back.