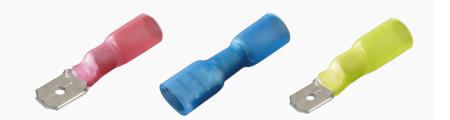

# Heatshrink Crimp Terminals - Spade

Sold in Packs of 100

www.qvee.com.au

### DESCRIPTION

Heatshrink spade terminals. QVEE's crimp terminals are all copper sleeved. They are manufactured to the highest standards and conform to UL specifications. Our premium copper sleeve range (also known as "double grip") are funnel entry to aid in the speed of termination and prevent wire strands folding back.

| Inner Material       | • Tin plated brass             |
|----------------------|--------------------------------|
| Insulation Material  | Adhesive lined polyethylene    |
| Insulation Colour    | Maximum Electrical Rating      |
| Red – 3mm Cable      | • 150°C, 600 Volts, 10 Amp Max |
| Blue – 4mm Cable     | • 150°C, 600 Volts, 15 Amp Max |
| Yellow – 5-6mm Cahle | • 150°C, 600 Volts, 24 Amp Max |