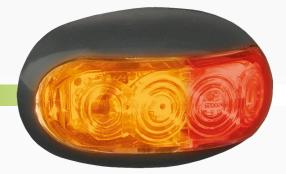

## DESCRIPTION

LED red/amber marker lamp. Features a 10 - 30V multi-volt circuitry to suit a wide range of applications. Comes with black mounting bracket, mounting screws and a pre-wired 300mm twin sheathed cable.

E-Mark approved.

Clear lens when not illuminated