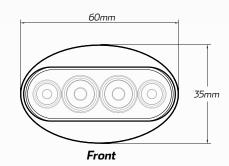

www.qvee.com.au

# LED Red / Amber Marker Lamp

#LED50AR

www.qvee.com.au

## DESCRIPTION

LED red/amber marker lamp. Features a 10 - 30V multi-volt circuitry to suit a wide range of applications. Comes with black mounting bracket, mounting screws and a pre-wired 300mm twin sheathed cable.

E-Mark approved.



Clear lens when not illuminated

### FEATURES

- Water and dust proof IP67
- Compact and easily installed
- Multi-volt: 10 30 Volt
- ABS housing and polycarbonate lens
- E-Mark approved

### DIMENSIONS



\*Dimension measurements include mounting brackets

#### TECHNICAL SPECIFICATIONS

| 2011111 |  |  |  |  |
|---------|--|--|--|--|
|         |  |  |  |  |
|         |  |  |  |  |
|         |  |  |  |  |
|         |  |  |  |  |
| Side    |  |  |  |  |

36mm

Wiring Configuration



| Voltage                | • Multi-volt 10 - 30 V DC | Lens Material | Polycarbonate                                                 |
|------------------------|---------------------------|---------------|---------------------------------------------------------------|
| IP Rating              | • IP67 Rated              | Lens Colour   | • Clear unless illuminated                                    |
| LED Count              | • 4 LED's (Red Coloured)  | Accessories   | <ul> <li>Mounting Bracket</li> <li>Mount