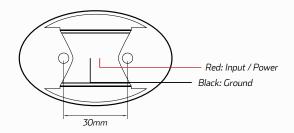

Wiring Configuration

| Voltage                | • Multi-volt 10 - 30 V DC | Lens Material | Polycarbonate                                                 |
|------------------------|---------------------------|---------------|---------------------------------------------------------------|
| IP Rating              | • IP67 Rated              | Lens Colour   | • Clear unless illuminated                                    |
| LED Count              | • 4 LED's (Red Coloured)  | Accessories   | <ul> <li>Mounting Bracket</li> <li>Mounting Screws</li> </ul> |
| Estimated Working Life | • 100,000 Hours           |               |                                                               |
| Base Material          | • ABS                     | Approvals     | • E4 E-Mark Approved<br>• SAE ISO/TS 16949                    |