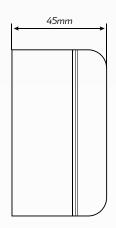

## **DIMENSIONS**

## TECHNICAL SPECIFICATIONS

| Voltage      | • 12 Volt                                    |
|--------------|----------------------------------------------|
| LED Type     | • 30 (Inner) + 15 (outer) high quality LED's |
| Function     | Bullbar indicator / park lamp                |
| Light Colour | • Amber (Inner) / White (outer)              |
| Dimensions   | • 80mm Diameter x 45mm Wide                  |