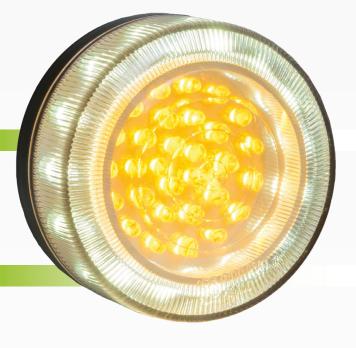

## LED Bullbar Indicator & Park Lamp

#LED63AW

www.qvee.com.au

## DESCRIPTION

LED 12V bullbar indicator and park lamp.

Designed to suit many aftermarket and OEM 4WD bullbars including Toyota Hilux and Prado. 80mm diameter.

## TECHNICAL SPECIFICATIONS

| Voltage      | • 12 Volt                                    |
|--------------|----------------------------------------------|
| LED Type     | • 30 (Inner) + 15 (outer) high quality LED's |
| Function     | Bullbar indicator / park lamp                |
| Light Colour | • Amber (Inner) / White (outer)              |
| Dimensions   | • 80mm Diameter x 45mm Wide                  |