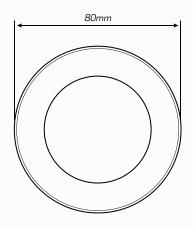

## DESCRIPTION

LED 12V bullbar indicator and park lamp.

Designed to suit many aftermarket and OEM 4WD bullbars including Toyota Hilux and Prado. 80mm diameter.

## **DIMENSIONS**

## TECHNICAL SPECIFICATIONS

| Voltage      | • 12 Volt                                    |
|--------------|----------------------------------------------|
| LED Type     | • 30 (Inner) + 15 (outer) high quality LED's |
| Function     | Bullbar indicator / park lamp                |
| Light Colour | • Amber (Inner) / White (outer)              |
| Dimensions   | • 80mm Diameter x 45mm Wide                  |