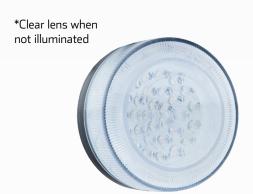

| Lens Material | Polycarbonate (Clear when not illuminated) |
|---------------|--------------------------------------------|
| Base Material | • Polycarbonate                            |
| Waterproof    | • Yes                                      |
| Wiring        | • Pre-wired with 75cm cable                |
| Mounting      | • 47mm centre to centre                    |