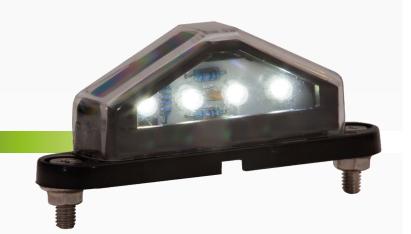

## DESCRIPTION

10-30 volt small compact LED license plate lamp. Contains 4 high powered LED's and made with polycarbonate lens. Water and dustproof up to IP67. Suitable for all automotive applications.