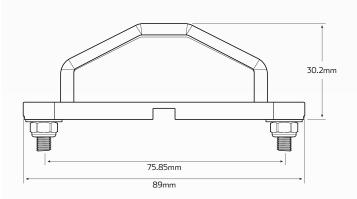

## **DIMENSIONS**

| LED Colour             | • White                      |
|------------------------|------------------------------|
| Cable Length           | • Pre-wired 220mm twin cable |
| Dimensions             | • 89mm L x 30.2mm H x 20mm D |
| Approvals              | • SAE / TS16949 / E-Mark     |
| Estimated Working Life | • 100,000 Hours              |