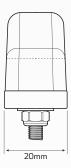

## **DIMENSIONS**

| LED Colour             | • White                      |
|------------------------|------------------------------|
| Cable Length           | • Pre-wired 220mm twin cable |
| Dimensions             | • 89mm L x 30.2mm H x 20mm D |
| Approvals              | • SAE / TS16949 / E-Mark     |
| Estimated Working Life | • 100,000 Hours              |