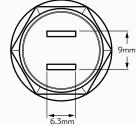

## TECHNICAL SPECIFICATIONS

| Voltage      | • 12 - 24 Volt (Except LEDPLTRI24) |                                                                                     | Operating Temperature | • -24°C - 50° C |
|--------------|------------------------------------|-------------------------------------------------------------------------------------|-----------------------|-----------------|
| Material     | Polymer Body, Polycarbonate Lens   |                                                                                     | Mount                 | • Ø 16mm        |
| Light Source | • LED (Continuous)                 |                                                                                     | Max Panel Thickness   | • 29mm          |
| IP Rating    | • IP67 Rated                       |                                                                                     | Dimensions            | • 46mm x 22mm   |
|              |                                    |                                                                                     |                       |                 |
| Part Number. | LED Colour                         | Descriptions                                                                        |                       |                 |
| LEDPLBMV     | • Blue pilot light                 | • 12/24 Volt blue LED continuous pilot light. 16mm diameter mount hole. IP67 rated. |                       |                 |