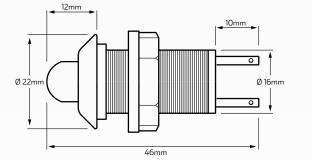

## DESCRIPTION

12/24V LED continuous dome pilot light. 16mm diameter mount hole. IP67 rated.

These lamps have a heavy duty construction and are suitable for extreme applications.

## TECHNICAL SPECIFICATIONS

| Voltage      | • 12 - 24 Volt (Except LEDPLTRI24) |                                                                                     | Operating Temperature | • -24°C - 50° C |
|--------------|------------------------------------|-------------------------------------------------------------------------------------|-----------------------|-----------------|
| Material     | Polymer Body, Polycarbonate Lens   |                                                                                     | Mount                 | • Ø 16mm        |
| Light Source | • LED (Continuous)                 |                                                                                     | Max Panel Thickness   | • 29mm          |
| IP Rating    | • IP67 Rated                       |                                                                                     | Dimensions            | • 46mm x 22mm   |
|              |                                    |                                                                                     |                       |                 |
| Part Number. | LED Colour                         | Descriptions                                                                        |                       |                 |
| LEDPLBMV     | • Blue pilot light                 | • 12/24 Volt blue LED continuous pilot light. 16mm diameter mount hole. IP67 rated. |                       |                 |