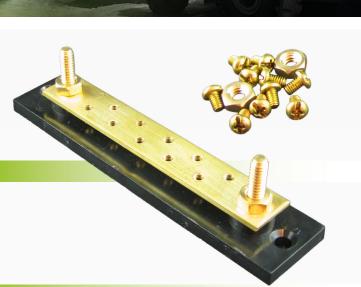

## DESCRIPTION

Cole Hersee 10 circuit bussbar. This bussbar is marine ready. Constructed of solid brass and will safely carry up to 36A.

Perfect for all automotive and marine applications.

## FEATURES

- Solid brass bussbar rated to 36A
- Two brass stud power terminals, hex nuts included
- Black thermoplastic insulated base

## COMPRISES

| Qty | Description                         |
|-----|-------------------------------------|
| 1   | • Brass bar with thermoplastic base |
| 2   | • Brass studs with hex nuts         |
| 10  | • Round head terminal screws        |