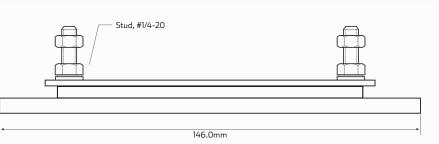

| Number of Circuits | • 10 circuits                           | Stud Size  | • Studs, 1/4"-20                        |
|--------------------|-----------------------------------------|------------|-----------------------------------------|
| Base Material      | • Moisture-resistant thermoplastic base | Dimensions | • 33.0mm H x 31.7mm D x 146.0mm W       |
| Screw Size         | • Round head screws, #8-32              | Mounting   | • No.10 flat head screws (not included) |