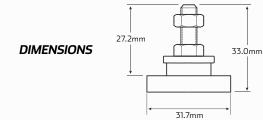

| Number of Circuits | • 10 circuits                           | Stud Size  | • Studs, 1/4"-20                        |
|--------------------|-----------------------------------------|------------|-----------------------------------------|
| Base Material      | • Moisture-resistant thermoplastic base | Dimensions | • 33.0mm H x 31.7mm D x 146.0mm W       |
| Screw Size         | • Round head screws, #8-32              | Mounting   | • No.10 flat head screws (not included) |