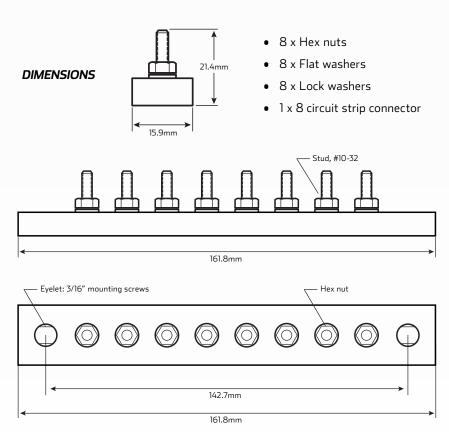

## **FEATURES**

- Moisture repellent moulded fibre base
- Nickel-plated brass terminal links
- Cole Hersee marine quality

Note: mounting screws are not included

## TECHNICAL SPECIFICATIONS

| No. of Circuits   | • 8 circuits                                  |
|-------------------|-----------------------------------------------|
| No. of Rows       | • Single / 1 row                              |
| Base Material     | Moisture-repellent<br>phenolic insulator base |
| Base Finish       | • Black                                       |
| Contact Type      | • Threaded studs                              |
| Terminal Material | • Nickel plated brass terminals               |
| Terminal Size     | • Stud, #10 - 32                              |
| Mounting Style    | • Surface mount, Eyelets                      |
| Mount Screws      | • 3/16"screws (not included)                  |
| Mounting          | • 142.7mm Centre to Centre                    |
| Dimensions        | • 21.4mm H x 15.9mm W x 161.8mm L             |