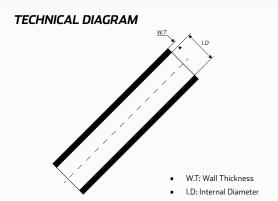

## DIMENSIONS

| Part Number. | Internal Diameter (I.D.) | Wall Thickness (W.T) | Spool Length |
|--------------|--------------------------|----------------------|--------------|
| PVCT4        | 4mm                      | 0.5mm                | 100m         |
| PVCT6        | <b>6</b> mm              | 0.5mm                | 50m          |
| PVCT8        | 8mm                      | 0.65mm               | 25m          |
| PVCT10       | 10mm                     | 0.65mm               | 25m          |
| PVCT12       | 12mm                     | 0.85mm               | 25m          |
| PVCT14       | 14mm                     | 0.85mm               | 25m          |
| PVCT16       | 16mm                     | 0.85mm               | 25m          |
| PVCT20       | 20mm                     | 0.85mm               | 25m          |
| PVCT25       | 25mm                     | 0.85mm               | 25m          |