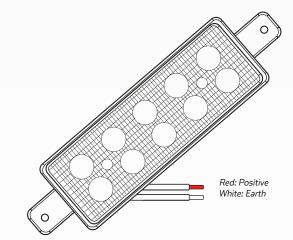

www.qvee.com.au

# Heavy Duty LED Bullbar Indicator Lamp #QVBBAA

www.qvee.com.au

#### DESCRIPTION

Heavy duty universal LED bullbar indicator. Fully ADR compliant. Comes with two different mounting options to suit various applications. Also fits most TJM and factory Nissan bullbars.

## ACCESSORIES

• Fitting Nuts

## WIRING CONFIGURATION

### DIMENSIONS



WIRING DESIGNATION



\*To avoid warranty issues QVEE recommends our products to be fitted by a qualified auto electrician.

## TECHNICAL SPECIFICATIONS

| Voltage            | • 9 - 32 Volt   | Housing    | • Polycarbonate             |
|--------------------|-----------------|------------|-----------------------------|
| IP Rating          | • IP68 Rated    | Lens       | Polycarbonate               |
| Colour Temperature | • 6000 K        | LED Count  | • 10 x High Powered LED's   |
| Approvals          | • ADR Compliant | Dimensions | • 226mm L x 56mm H x 29mm D |