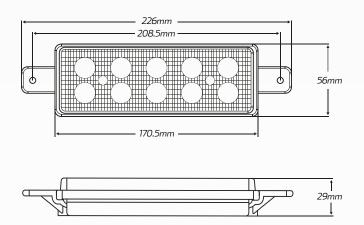

### DIMENSIONS

WIRING DESIGNATION

\*To avoid warranty issues QVEE recommends our products to be fitted by a qualified auto electrician.

## TECHNICAL SPECIFICATIONS

| Voltage            | • 9 - 32 Volt   | Housing    | • Polycarbonate             |
|--------------------|-----------------|------------|-----------------------------|
| IP Rating          | • IP68 Rated    | Lens       | Polycarbonate               |
| Colour Temperature | • 6000 K        | LED Count  | • 10 x High Powered LED's   |
| Approvals          | • ADR Compliant | Dimensions | • 226mm L x 56mm H x 29mm D |