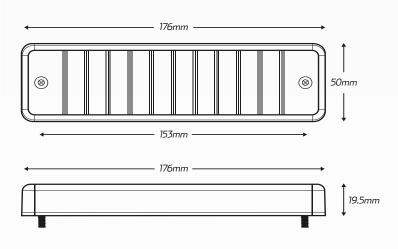

## **DIMENSIONS**

| Approvals  | ADR Compliant                 |
|------------|-------------------------------|
| Function   | • Indicator & Park Light      |
| LED Count  | • 30 x High Powered LED's     |
| Mounting   | • 153mm Centre to Centre      |
| Dimensions | • 176mm L x 50mm H x 19.5mm D |