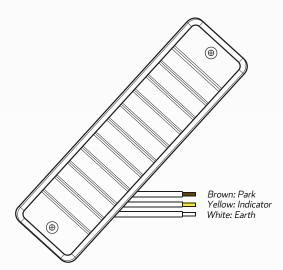

#### WIRING DESIGNATION

<sup>\*</sup>To avoid warranty issues QVEE recommends our products to be fitted by a qualified auto electrician.