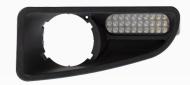

# Heavy Duty LED Bullbar Indicator Park Lamp

#QVBBAWS

www.qvee.com.au



#### DESCRIPTION

The QVEE QVBBAWS has been specifically designed to suit the ever popular ARB bullbars.

The lamp uses two bolt mounting and incorporates both indicator and park lamp functions.

ADR Approved. Comes with a 3 year warranty.



## ARB BULLBAR SET-UP

- Registered design
- Clear lens when not illuminated

## **DIMENSIONS**



#### WIRING DESIGNATION



<sup>\*</sup>To avoid warranty issues QVEE recommends our products to be fitted by a qualified auto electrician.

## TECHNICAL SPECIFICATIONS

| Voltage            | • 9 - 32 Volt      |
|--------------------|--------------------|
| IP Rating          | • IP68 Rated       |
| Colour Temperature | • 6000 K           |
| Lens Material      | Polycarbonate Lens |
| Housing Material   | Polycarbonate      |

| Approvals  | ADR Compliant                 |
|------------|-------------------------------|
| Function   | • Indicator & Park Light      |
| LED Count  | • 30 x High Powered LED's     |
| Mounting   | • 153mm Centre to Centre      |
| Dimensions | • 176mm L x 50