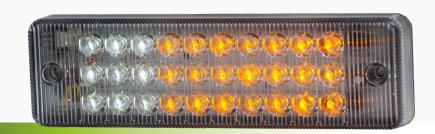

# Heavy Duty LED Bullbar Indicator Park Lamp

#QVBBAWS

www.qvee.com.au

#### DESCRIPTION

The QVEE QVBBAWS has been specifically designed to suit the ever popular ARB bullbars.

The lamp uses two bolt mounting and incorporates both indicator and park lamp functions.

ADR Approved. Comes with a 3 year warranty.

| Approvals  | ADR Compliant                 |
|------------|-------------------------------|
| Function   | • Indicator & Park Light      |
| LED Count  | • 30 x High Powered LED's     |
| Mounting   | • 153mm Centre to Centre      |
| Dimensions | • 176mm L x 50mm H x 19.5mm D |