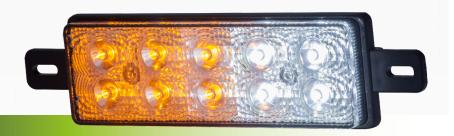

# Heavy Duty LED Bullbar Indicator / Park Lamp

#QVBBAAW

www.qvee.com.au

#### DESCRIPTION

Heavy duty universal LED bullbar indicator / park lamp with DRL function. Comes with two different mounting options to suit various applications. Fully ADR compliant. Also fits most TJM and factory Nissan bullbars.