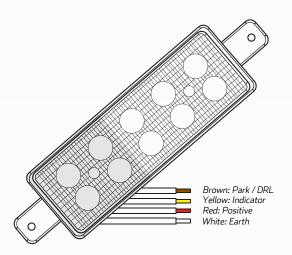

## WIRING CONFIGURATION

#### WIRING DESIGNATION

<sup>\*</sup>To avoid warranty issues QVEE recommends our products to be fitted by a qualified auto electrician.