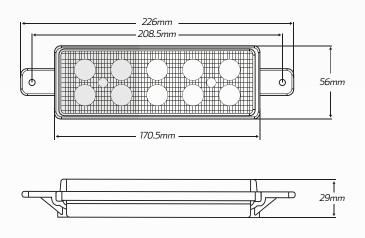

#### **DIMENSIONS**

| Housing    | • Polycarbonate             |
|------------|-----------------------------|
| Lens       | • Polycarbonate             |
| LED Count  | • 10 x High Powered LED's   |
| Dimensions | • 226mm L x 56mm H x 29mm D |