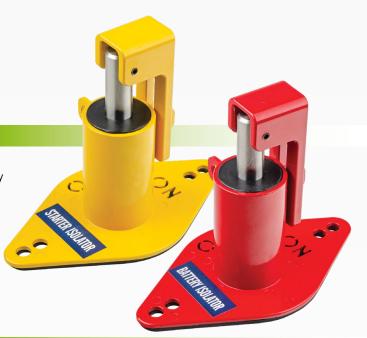

# Battery Isolator Locking Brackets

Sold Individually

www.qvee.com.au

# DESCRIPTION

Rugged QVEE battery isolator bracket. Securely locks battery isolator in the OFF position, ensuring no unauthorised use of the machine or unexpected start-ups to occur.

Suitable for use with vehicles & machinery and is compatible with major brands isolator switches such as Hella, Bosch & Cole Hersee. Padlock not supplied.

# **FEATURES**

- Designed to enable battery master switches to be securely locked in the OFF position
- Protects personnel & vehicle from unauthorised start up
- Suits QVEE, Hella, Bosch & Cole Hersee battery isolators
- Stainless steel body & powder coated for easy identification

# PART NUMBERS

| Part No.# | Colour   | Description                                                                                                              |
|-----------|----------|--------------------------------------------------------------------------------------------------------------------------|
| QVBILO3R  | • Red    | • Stainless steel lockout for use with a padlock. Red powder coated. Comes supplied with 'Battery Isolator' stickers.    |
| QVBILO3Y  | • Yellow | • Stainless steel lockout for use with a padlock. Yellow powder coated. Comes supplied with 'Starter Isolator' stickers. |