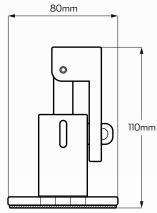

#### **TECHNICAL SPECIFICATIONS**

| Housing Material | Powder coated die-cast zinc                      |
|------------------|--------------------------------------------------|
| Body Material    | • Stainless steel shaft                          |
| Dimensions       | • 140mm x 110mm x 80mm<br>(When lever is at max) |

### **DIMENSIONS**