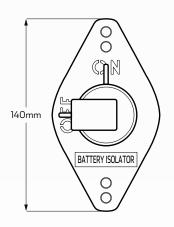

#### **TECHNICAL SPECIFICATIONS**

| Housing Material | Powder coated die-cast zinc                      |
|------------------|--------------------------------------------------|
| Body Material    | • Stainless steel shaft                          |
| Dimensions       | • 140mm x 110mm x 80mm<br>(When lever is at max) |

### **DIMENSIONS**