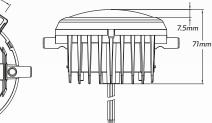

www.qvee.com.au

## 10W High Powered LED Foglight with DRL Function # QVFLARBF

www.qvee.com.au

## DESCRIPTION

The QVFLARBF Foglight has been specifically designed to suit and replace the standard halogen lamp in ARB Bullbars. Its streamlined design, coupled with its DRL function, provides a brilliant foglight.

The QVFLARBF also compliments the QVBBAWS LED bullbar lamp which is also designed to suit the ARB Bullbar.

## DIMENSIONS





200mm



\*Specifically designed to suit ARB Deluxe Bullbars.



## TECHNICAL SPECIFICATIONS

| Voltage     | • 10-30 Volt        | Lumen Rating  | • FOG - 500 Lumens, DRL-420 Lumens |
|-------------|---------------------|---------------|------------------------------------|
| IP Rating   | • IP68 Rated        | Kelvin Rating | • 3000 ± 300K                      |
| LED Wattage | • FOG - 10W, DRL-2W | Lens Material | • Polycarbonate Lens               |