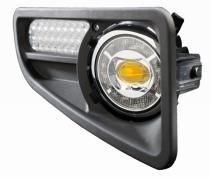

## DESCRIPTION

The QVFLARBF Foglight has been specifically designed to suit and replace the standard halogen lamp in ARB Bullbars. Its streamlined design, coupled with its DRL function, provides a brilliant foglight.

## DIMENSIONS

200mm

\*Specifically designed to suit ARB Deluxe Bullbars.