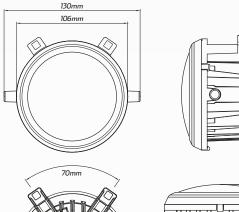

www.qvee.com.au

## 10W High Powered LED Foglight with DRL Function # QVFLARBF

www.qvee.com.au

## DESCRIPTION

The QVFLARBF Foglight has been specifically designed to suit and replace the standard halogen lamp in ARB Bullbars. Its streamlined design, coupled with its DRL function, provides a brilliant foglight.

The QVFLARBF also compliments the QVBBAWS LED bullbar lamp which is also designed to suit the ARB Bullbar.

## DIMENSIONS





200mm



\*Specifically designed to suit ARB Deluxe Bullbars.



## TECHNICAL SPECIFICATIONS

| Voltage     | • 10-30 Volt        | Lumen Rating  | • FOG - 500 Lumens, DRL-420 Lumens |
|-------------|---------------------|---------------|------------------------------------|
| IP Rating   | • IP68 Rated        | Kelvin Rating | • 3000 ± 300K                      |
| LED Wattage | • FOG - 10W, DRL-2W | Lens Material | • Polycarbonate Lens               |