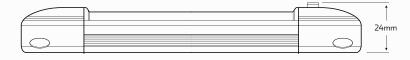

## TECHNICAL SPECIFICATIONS

| Voltage       | • 12 Volt                | Estimated Working Life | • 100,000 Hours             |
|---------------|--------------------------|------------------------|-----------------------------|
| LED Count     | • 36 SMD LED's           | Mount                  | • 244mm Centre to Centre    |
| Lens Material | • Polycarbonate Lens     | Dimensions             | • 260mm L x 40mm W x 24mm D |
| Base Material | • Aluminium Base (ADC12) | Approvals              | • CE Certification, RoHS    |