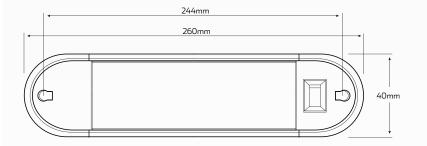

## DIMENSIONS

Comes with pre-wired twin core cable

Easy to mount

• Fitting Screws

## TECHNICAL SPECIFICATIONS

| Voltage       | • 12 Volt                | Estimated Working Life | • 100,000 Hours             |
|---------------|--------------------------|------------------------|-----------------------------|
| LED Count     | • 36 SMD LED's           | Mount                  | • 244mm Centre to Centre    |
| Lens Material | • Polycarbonate Lens     | Dimensions             | • 260mm L x 40mm W x 24mm D |
| Base Material | • Aluminium Base (ADC12) | Approvals              | • CE Certification, RoHS    |