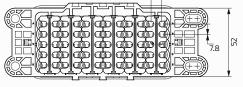

## TECHNICAL SPECIFICATIONS

| Terminal Rating    | • 30 Amp max per circuit                 |
|--------------------|------------------------------------------|
| Max Fuse Rating    | • 30 Amp                                 |
| Number of Cavities | • 60                                     |
| Temperature Rating | • -40°C to 85°C                          |
| Torque Rating      | • 4 - 6 Nm (with M6 bolt & lock washers) |

| Recommended Mounting     | • M6 bolts and lock washers                     |
|--------------------------|-------------------------------------------------|
| IP Rating                | • IP67 / IP69K (with cover and seals)           |
| Dimensions               | • 154mm x 59mm x 82mm                           |
| Wire Sizes               | • 0.35 - 5.00mm² (#22 - #10 AWG)                |
| Mating Terminals & Seals | Delphi Metri-Pack 280 Sealed<br>female (tanged) |