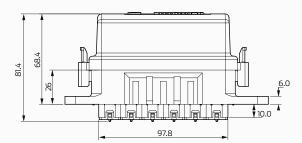

| Recommended Mounting     | • M6 bolts and lock washers                     |
|--------------------------|-------------------------------------------------|
| IP Rating                | • IP67 / IP69K (with cover and seals)           |
| Dimensions               | • 154mm x 59mm x 82mm                           |
| Wire Sizes               | • 0.35 - 5.00mm² (#22 - #10 AWG)                |
| Mating Terminals & Seals | Delphi Metri-Pack 280 Sealed<br>female (tanged) |