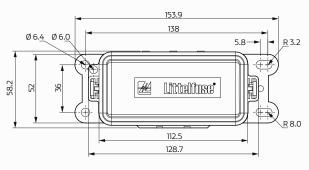

| Recommended Mounting     | • M6 bolts and lock washers                     |
|--------------------------|-------------------------------------------------|
| IP Rating                | • IP67 / IP69K (with cover and seals)           |
| Dimensions               | • 154mm x 59mm x 82mm                           |
| Wire Sizes               | • 0.35 - 5.00mm² (#22 - #10 AWG)                |
| Mating Terminals & Seals | Delphi Metri-Pack 280 Sealed<br>female (tanged) |