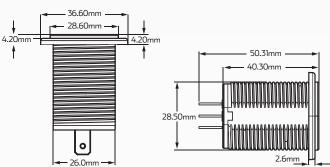

# TECHNICAL SPECIFICATIONS

| Input Voltage   | • 12 - 24 Volt        |
|-----------------|-----------------------|
| Amperage        | • 16A @ 12V, 8A @ 24V |
| Dimensions      | • 50.31mm x 36.60mm   |
| Socket Diameter | • 28.60mm             |