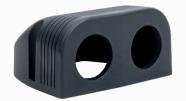

Both surface and flush mounting panels avaliable

# **SUITABLE QVEE MOUNTS**

| Part No. | Dimensions                        | Description                |
|----------|-----------------------------------|----------------------------|
| QVPSFMP1 | • 43.22mm H x 61.31mm L x 4.3mm D | • Single flush mount panel |
| QVPSFMP2 | • 43.34mm H x 107.3mm L x 4.3mm D | Twin flush mount panel     |
| QVPSFMP3 | • 42.71mm H x 149mm L x 4.3mm D   | Triple flush mount panel   |
| QVPSFMP4 | • 85.38mm H x 103.2mm L x 4.3mm D | • 4 way flush mount panel  |
| QVPSSMP1 | • 50.54mm H x 55.91mm L x 81mm D  | Single surface mount panel |
| QVPSSMP2 | • 50.46mm H x 98mm L x 76mm D     | Twin surface mount panel   |
| QVPSSMP3 | • 50.54mm H x 152mm L x 77mm D    | Triple surface mount panel |