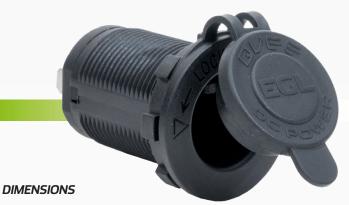

## DESCRIPTION

The QVPSENG is a heavy duty standard size engel socket.

Features a rugged design and dust proof cover. Suitable for automotive and marine use.

Comes supplied with fixing nut.