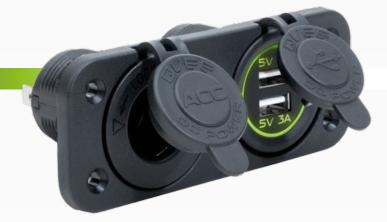

## DESCRIPTION

The QVPSFM2AU is a heavy duty accessory socket and twin USB socket with a twin flush mount bracket.

Features a rugged design and dust proof cover. Can be installed with or without the mounting panel.

## **FEATURES**

- Rubber cap prevents dust and dirt from entering when not in use
- Firm and accurate sized socket for better connection
- Easy to install
- Suitable for automotive and marine use

## TECHNICAL SPECIFICATIONS

| Input Voltage | • 12 - 24 Volt (Accessory), 10 - 30 Volt (USB) |
|---------------|------------------------------------------------|
| Amperage      | • Accessory - 20A @ 12V, 10A @ 24V             |
| Output        | • USB - 2 x 5V @ 3A                            |
| Dimensions    | • 43.43mm H x 107.29mm L x 50.53mm D           |
| Socket Radius | • 30mm Inner, 38.24mm Outer                    |