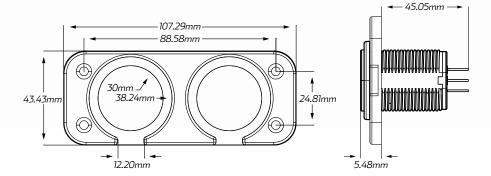

### **DIMENSIONS**

## TECHNICAL SPECIFICATIONS

| Input Voltage | • 12 - 24 Volt (Accessory), 10 - 30 Volt (USB) |
|---------------|------------------------------------------------|
| Amperage      | • Accessory - 20A @ 12V, 10A @ 24V             |
| Output        | • USB - 2 x 5V @ 3A                            |
| Dimensions    | • 43.43mm H x 107.29mm L x 50.53mm D           |
| Socket Radius | • 30mm Inner, 38.24mm Outer                    |