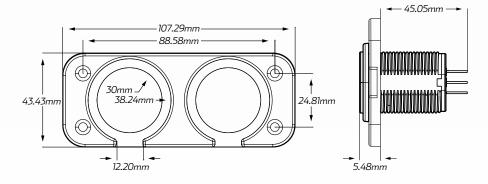

### TECHNICAL SPECIFICATIONS

| Input Voltage | • 12 - 24 Volt                       | SOCKET TYPE          |
|---------------|--------------------------------------|----------------------|
| Amperage      | • 16A @ 12V, 8A @ 24V                | ACCESSORY ENGEL VOLT |
| Dimensions    | • 43.43mm H x 107.29mm L x 50.53mm D | x2                   |
| Socket Radius | • 30mm Inner, 38.24mm Outer          |                      |

#### DIMENSIONS