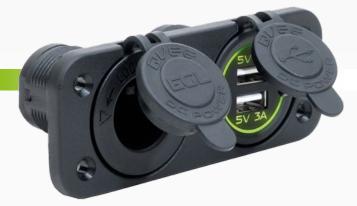

# Twin Flush Mount Engel / Twin USB Socket

#QVPSFM2EU

www.qvee.com.au

### DESCRIPTION

The QVPSFM2EU is a heavy duty engel socket and twin USB socket with a twin flush mount bracket.

Features a rugged design and dust proof cover. Can be installed with or without the mounting panel.

#### **FEATURES**

- Rubber cap prevents dust and dirt from entering when not in use
- Firm and accurate sized socket for better connection
- Easy to install
- Suitable for automotive and marine use