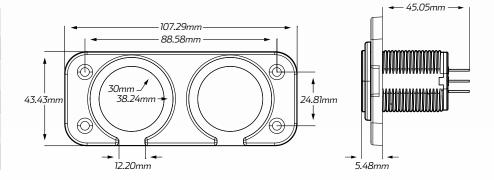

#### TECHNICAL SPECIFICATIONS

| Input Voltage | • 12 - 24 Volt (Engel), 10 - 30 Volt (USB) |
|---------------|--------------------------------------------|
| Amperage      | • Engel - 16A @ 12V, 8A @ 24V              |
| Output        | • USB - 2 x 5V @ 3A                        |
| Dimensions    | • 43.43mm H x 107.29mm L x 50.53mm D       |
| Socket Radius | • 30mm Inner, 38.24mm Outer                |

# **DIMENSIONS**