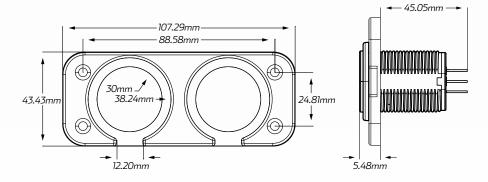

## TECHNICAL SPECIFICATIONS

| Input Voltage | • 12 - 24 Volt                       | SOCKET TYPE          |
|---------------|--------------------------------------|----------------------|
| Amperage      | • 16A @ 12V, 8A @ 24V                | ACCESSORY ENGEL VOLT |
| Dimensions    | • 43.43mm H x 107.29mm L x 50.53mm D |                      |
| Socket Radius | • 30mm Inner, 38.24mm Outer          |                      |

### DIMENSIONS