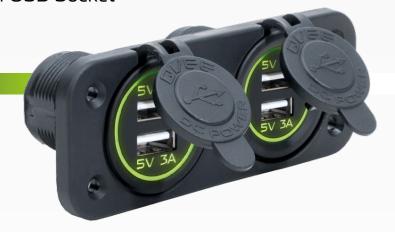

### DESCRIPTION

The QVPSFM2UU is a heavy duty double standard size twin USB sockets with a twin flush mount bracket.

Features a rugged design and dust proof cover. Can be installed with or without the mounting panel.

# TECHNICAL SPECIFICATIONS

| Input Voltage | • 10 - 30 Volt                       |
|---------------|--------------------------------------|
| Output        | • USB - 4 x 5V @ 3A                  |
| Dimensions    | • 43.43mm H x 107.29mm L x 50.53mm D |
| Socket Radius | • 30mm Inner, 38.24mm Outer          |