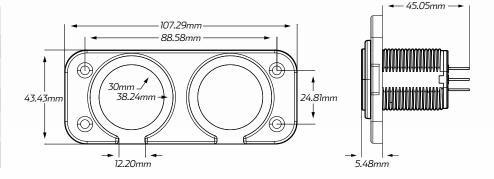

# TECHNICAL SPECIFICATIONS

| Input Voltage | • 10 - 30 Volt                       |
|---------------|--------------------------------------|
| Output        | • USB - 4 x 5V @ 3A                  |
| Dimensions    | • 43.43mm H x 107.29mm L x 50.53mm D |
| Socket Radius | • 30mm Inner, 38.24mm Outer          |

### **DIMENSIONS**