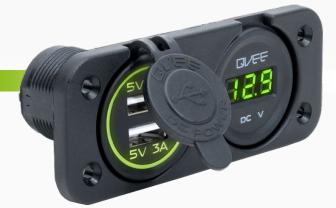

### DESCRIPTION

The QVPSFM2UV is a heavy duty twin USB socket and volt meter with a twin flush mount bracket.

Features a rugged design and dust proof cover. Can be installed with or without the mounting panel.

## **FEATURES**

- Rubber cap prevents dust and dirt from entering when not in use
- Easy to read display with green LED illumination
- Easy to install
- Suitable for automotive and marine use

# TECHNICAL SPECIFICATIONS

| Input Voltage    | • 12 - 24 Volt (Volt Meter), 10 - 30 Volt (USB) |
|------------------|-------------------------------------------------|
| Volt Meter Range | • 6 - 33 Volt                                   |
| Output           | • USB - 2 x 5V @ 3A                             |
| Dimensions       | • 43.43mm H x 107.29mm L x 50.53mm D            |
| Socket Radius    | • 30mm Inner, 38.24mm Outer                     |