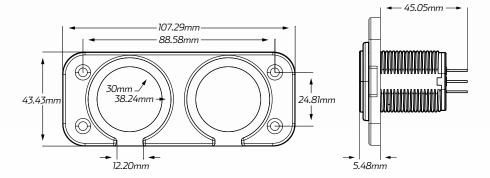

# TECHNICAL SPECIFICATIONS

| Input Voltage    | • 12 - 24 Volt (Volt Meter), 10 - 30 Volt (USB) |
|------------------|-------------------------------------------------|
| Volt Meter Range | • 6 - 33 Volt                                   |
| Output           | • USB - 2 x 5V @ 3A                             |
| Dimensions       | • 43.43mm H x 107.29mm L x 50.53mm D            |
| Socket Radius    | • 30mm Inner, 38.24mm Outer                     |

### **DIMENSIONS**