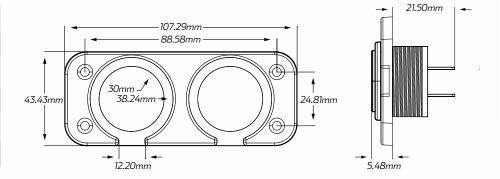

# TECHNICAL SPECIFICATIONS

| Input Voltage    | • 12 - 24 Volt                       |
|------------------|--------------------------------------|
| Amp Meter Range  | • 1A - 20A                           |
| Volt Meter Range | • 6 - 33 Volt                        |
| Dimensions       | • 43.43mm H x 107.29mm L x 26.98mm D |
| Socket Radius    | • 30mm Inner, 38.24mm Outer          |

## **DIMENSIONS**