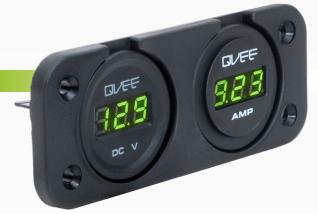

Twin Flush Mount Volt Meter / Amp Meter

#QVPSFM2VP

www.qvee.com.au

## DESCRIPTION

The QVPSFM2VP is a heavy duty amp meter and volt meter with a twin flush mount bracket.

Features a rugged design and dust proof cover. Can be installed with or without the mounting panel.

# **FEATURES**

- High precision Voltage & Amperage readings
- Easy to read display with green LED illumination
- Easy to install
- Suitable for automotive and marine use