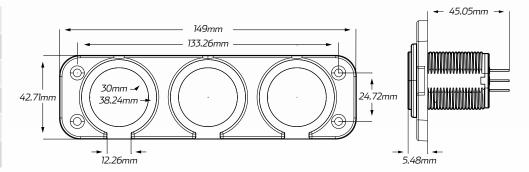

## TECHNICAL SPECIFICATIONS

| Input Voltage | • 12 - 24 Volt                    |
|---------------|-----------------------------------|
| Amperage      | • 20A @ 12V, 10A @ 24V            |
| Dimensions    | • 42.71mm H x 149mm L x 50.53mm D |
| Socket Radius | • 30mm Inner, 38.24mm Outer       |

## **DIMENSIONS**