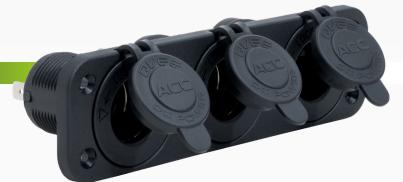

## DESCRIPTION

The QVPSFM3AAA is a heavy duty triple standard size accessory sockets with a triple flush mount bracket.

Features a rugged design and dust proof cover. Can be installed with or without the mounting panel.

## **FEATURES**

- Rubber cap prevents dust and dirt from entering when not in use
- Firm and accurate sized socket for better connection
- · Easy to install
- Suitable for automotive and marine use